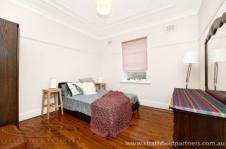

## Prime features:

- Double brick period home nestled on a level block over 500m2
- It shines with its original charms: Ornate ceiling, led light windows, picture rails, original timber floor
- Flexible family floor plan, separate lounge adjoins sunroom/gym, dining
- Classic original fireplace in dining room