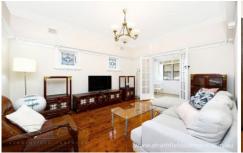

## Prime features:

- Double brick period home nestled on a level block over 500m2
- It shines with its original charms: Ornate ceiling, led light windows, picture rails, original timber floor
- Flexible family floor plan, separate lounge adjoins sunroom/gym, dining
- Classic original fireplace in dining room