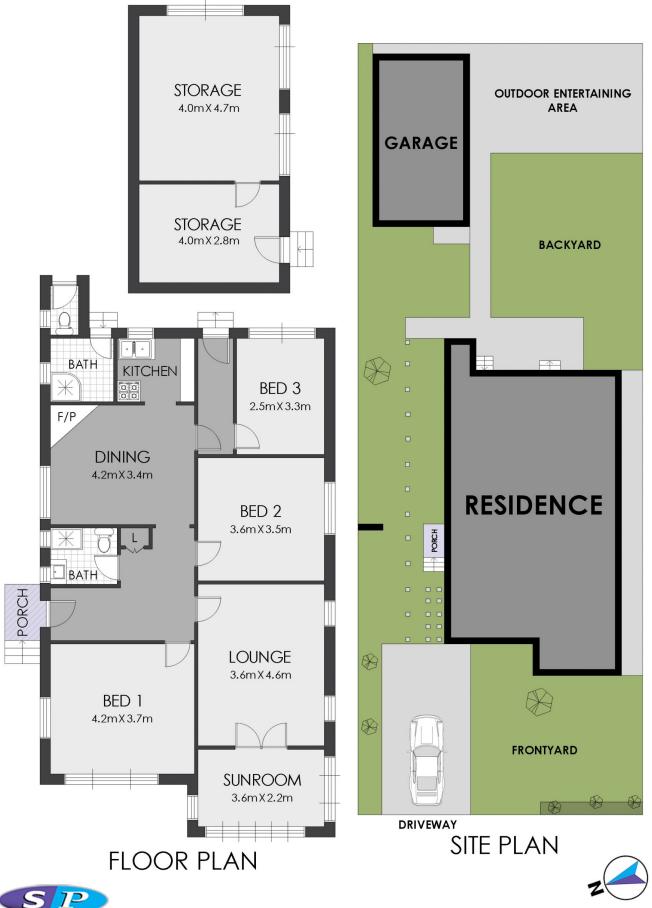

## 19 Alt Street Ashfield NSW

This loving family has well maintained its charming 1920's art-themed design over the past two decades. Being conveniently located in the inner west's sought-after area, it is only minutes away from Ashfield station, shops, restaurants, and prestigious schools. Summer Hill village, Croydon Aquatic Center, is also within a short stroll. Take this opportunity to reside in your dream home; it is absolutely a great place to entertain.

## Prime features:

- Double brick period home nestled on a level block over 500m2
- It shines with its original charms: Ornate ceiling, led light windows, picture rails, original timber floor
- Flexible family floor plan, separate lounge adjoins sunroom/gym, dining
- Classic original fireplace in dining room