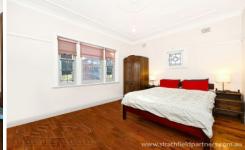

## Prime features:

- Double brick period home nestled on a level block over 500m2
- It shines with its original charms: Ornate ceiling, led light windows, picture rails, original timber floor
- Flexible family floor plan, separate lounge adjoins sunroom/gym, dining
- Classic original fireplace in dining room