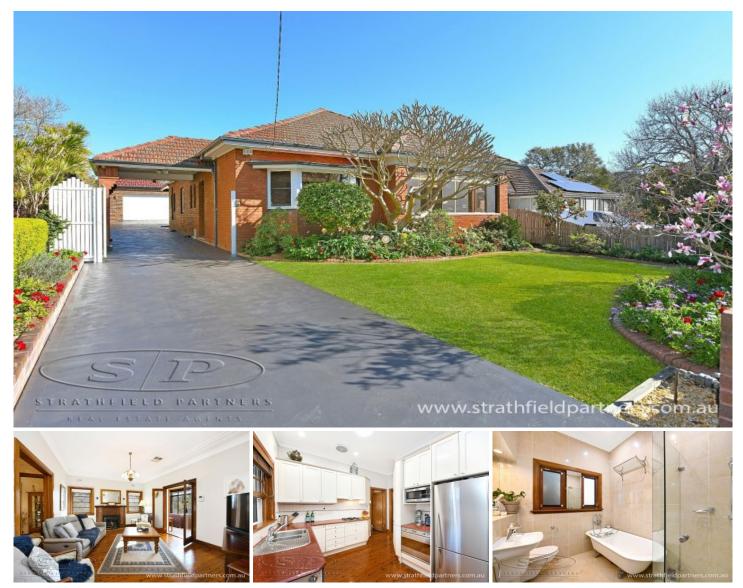

## **1 Marion Street Strathfield NSW**

SOLD BY GAVIN SANNA ONLINE AUCTION

## Blue Ribbon Location !

Offering idyllic seclusion and positioned on the high side of a whisper quiet street, this beautifully renovated Art Deco charmer, celebrates period design and modern touches in a highly regarded location. The beautifully crafted, solid full brick home offers spacious formal living, dining and alfresco entertaining spaces, child friendly yard, large bedrooms, built in robes, master bedroom with bay window, gorgeous timber work throughout with high ornate ceilings, attic storage and enormous garage with potential for granny flat conversion (STCA).

Other highlights include; superbly landscaped front and rear gardens, polished timber floors, formal lounge with gas

## 3 🍋 2 🚔 4 🚘

| Price | 1 | \$1 |
|-------|---|-----|
|       | _ | 700 |

View

- Land Size : 708 sqm
  - - : https://www.strathfieldpartners.com.au/sale/ nsw/inner-west/strathfield/residential/house/ 6598785