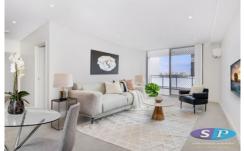

- \* Large living spaces connected undercover balcony
- \* Large sized bedrooms with built-in wardrobes
- \* Designer open plan kitchen with stainless steel appliances, gas cooking and stone bench top
- \* Fully tiled finishing bathroom with nature light
- \* Quality flooring, air conditioning
- \* Secure basement parking with lift access and security intercom
- \* A short stroll to local shopping village, train station and schools