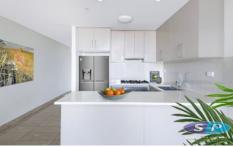

- \* Large living spaces connected undercover balcony
- \* Large sized bedrooms with built-in wardrobes
- \* Designer open plan kitchen with stainless steel appliances, gas cooking and stone bench top
- \* Fully tiled finishing bathroom with nature light
- \* Quality flooring, air conditioning
- \* Secure basement parking with lift access and security intercom
- \* A short stroll to local shopping village, train station and schools