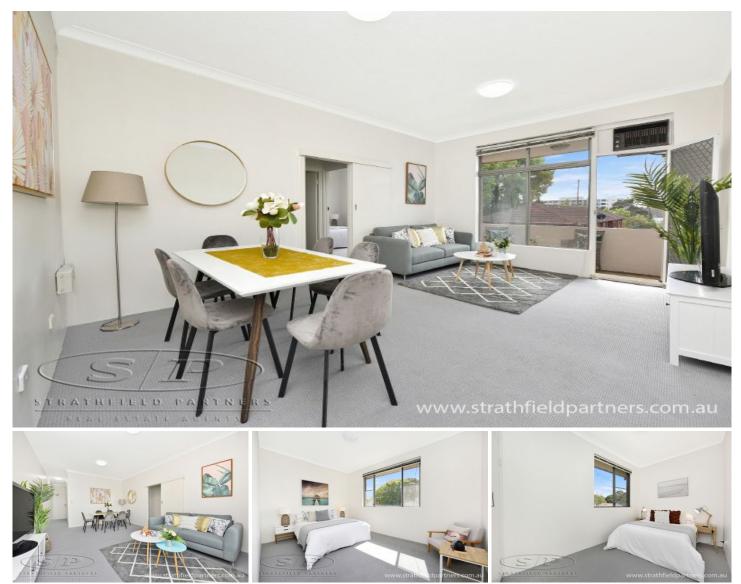

## 17/47-49 Burlington Road Homebush NSW

From the moment you walk in to this neat and spacious apartment, you are immersed with sunlight and space. A great low-maintenance opportunity for first home buyers and investors, this home is ready immediately to move in and enjoy in a highly sought-after location. Within a short stroll to Homebush Station, Homebush Supermarkets, Cafes, Eateries, Local Schools and Shops.

- Spacious living room with formal living space, alongside separate kitchen area with casual dining

- North facing balcony
- Two king sized bedrooms
- Spacious bathroom with separate internal laundry
- Exclusive Secure Car Space
- Building is NBN ready