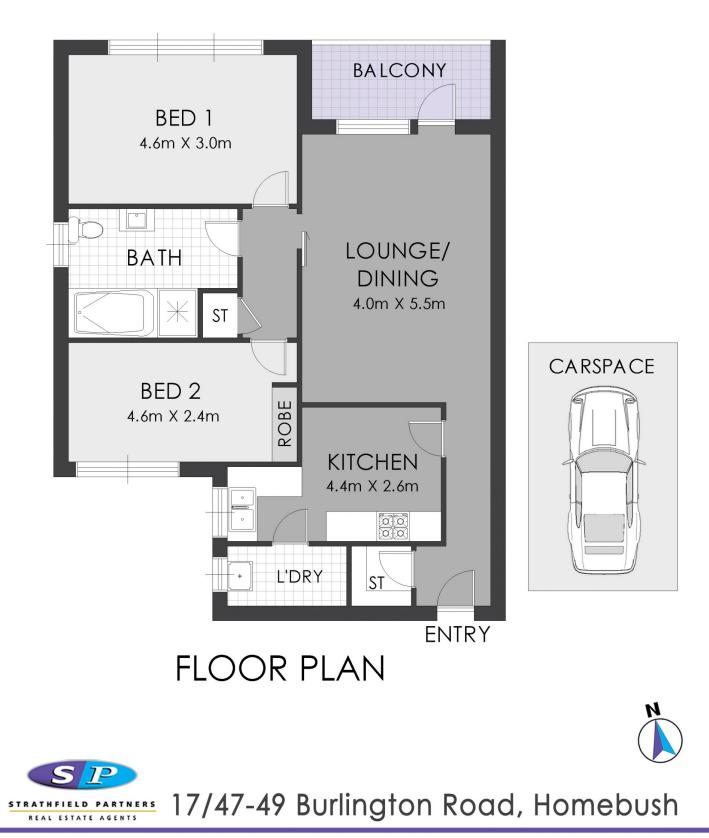

- Spacious living room with formal living space, alongside separate kitchen area with casual dining

- North facing balcony
- Two king sized bedrooms
- Spacious bathroom with separate internal laundry
- Exclusive Secure Car Space
- Building is NBN ready

## 2 🎮 1 🚔 1 🚘

**Price : \$** 586,000

View : https://www.strathfieldpartners.com.au/sale/nsw/i nner-west/homebush/residential/apartment/6607 801

Elie Semrani 9704 0031

Adrian Jian-Sheng Wu 02 9763 2277

WARNING: DISCLAIMER This information is not to be relied upon. It is strictly used for marketing and illustration purposes only. All measurements are approximate. Not to scale. No liability accepted. You must rely on your own inquiries and seek advice from your solicitor. Floor plan by cnkplan@cnkplan.com.au/ www.cnkplan.com.au