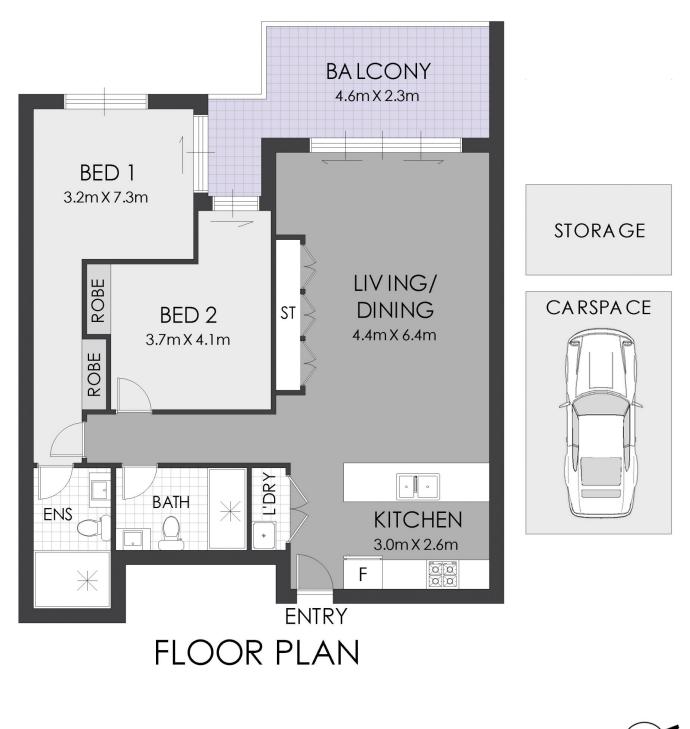

## 2 🛤 2 🖕 1 🚘

Price : \$ 753,000

View : https://www.strathfieldpartners.com.au/sale/nsw/i nner-west/homebush/residential/apartment/6620 687

Elie Semrani 9704 0031

Adrian Jian-Sheng Wu 02 9763 2277

WARNING: DISCLAIMER This information is not to be relied upon. It is strictly used for marketing and illustration purposes only. All measurements are approximate. Not to scale. No liability accepted. You must rely on your own inquiries and seek advice from your solicitor. Floor plan by cnkplan@cnkplan.com.au/ www.cnkplan.com.au