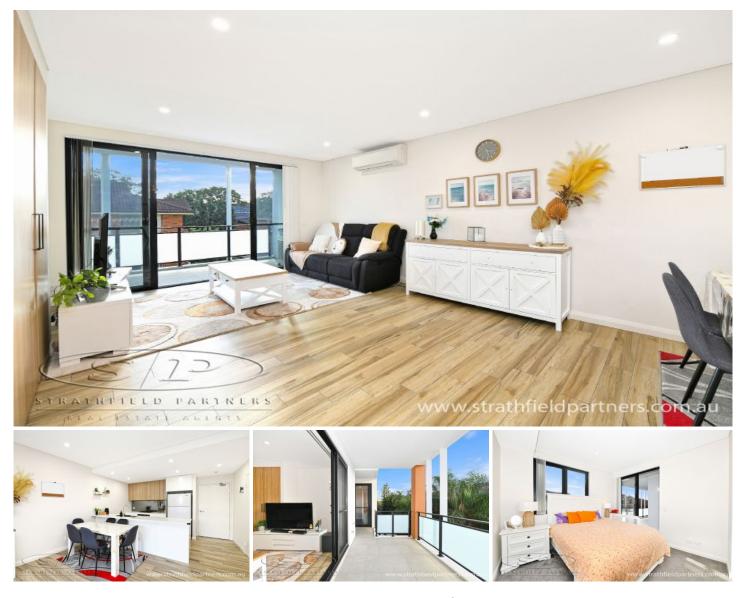

## 206/29-35 Burlington Road Homebush NSW

"VOGUE" is a collection of designer residences located in the heart of Homebush. A rare retreat in one of Sydney's most affluent, sought-after locations, it is a showcase of modern design.

This two-bed, two-bath residence does not compromise on space. The expansive open plan living flows effortlessly into a sundrenched outdoor terrace, while the generous master suite opens up a private ensuite. Inspired by a natural material palette, the interiors are sophisticated yet contemporary, with solid timber floors underfoot.

Enjoy the stunning kitchen, a real centrepiece boasting a large caser-stone island benchtop. Abundant storage offers a place for everything, with high-end SMEG appliances fully integrated within streamlined cabinetry.