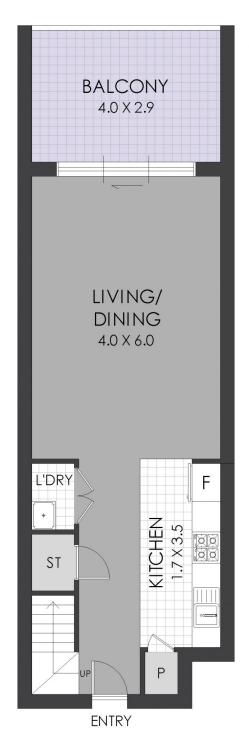

Generously proportioned throughout with bright and airy interiors, this home presents flowing open plan living, two sizeable bedrooms & a chic kitchen equipped with caeserstone bench tops, gas cooking appliances, double sink and soft-push technology. Seamlessly flowing from indoors to out, the delightful private balcony presents a perfect space for entertaining young kids and pets.

LOWER LEVEL

UPPER LEVEL

103/8-12 Station Street, Homebush