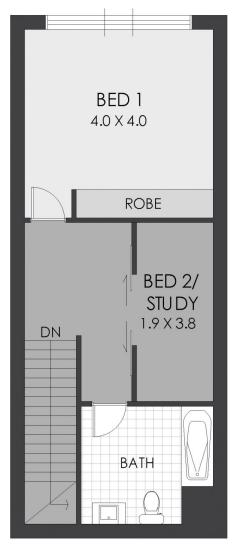

Generously proportioned throughout with bright and airy interiors, this home presents flowing open plan living, two sizeable bedrooms & a chic kitchen equipped with caeserstone bench tops, gas cooking appliances, double sink and soft-push technology. Seamlessly flowing from indoors to out, the delightful private balcony presents a perfect space for entertaining young kids and pets.

LOWER LEVEL

UPPER LEVEL

103/8-12 Station Street, Homebush