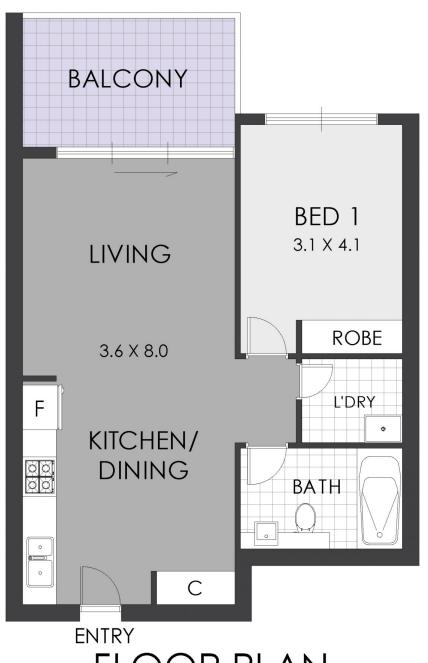

1 🚐 1 🚔 1 😭

Price : \$ 495,000 Building Size : 84 sqm

View : https://www.strathfieldpartners.com.au/s

ale/nsw/inner-west/strathfield/residential/

Gavin Sanna 02 9704 0027

FLOOR PLAN

807/39 Cooper Street, Strathfield