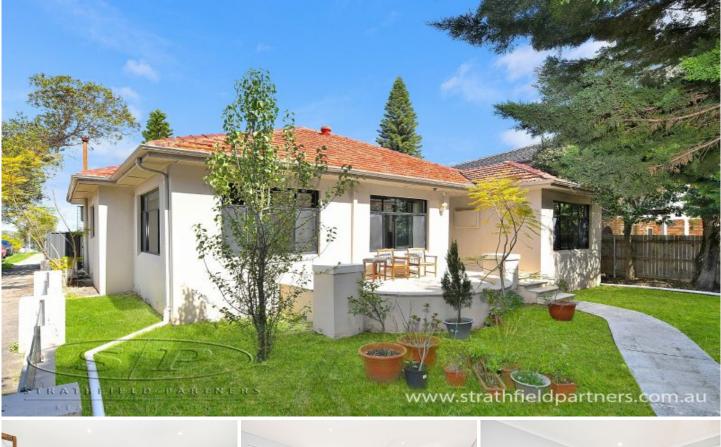

## 498 Liverpool Road Strathfield South NSW

This Stylish home located close to transport, schools & shops has enormous potential possibility.

- 3 Generous size bedrooms with built-ins & ensuite to main

- Large formal Living areas

- Ultra-modern kitchen with stainless steel appliances & Caesar stone benchtops

- Tastefully updated bathroom
- Barton street-side access & plenty on & off street parking
- Land 589m2 approx. with 16m frontage

## 3 🎮 2 🏪 2 🛱

| Price     | :\$1,825,00 |
|-----------|-------------|
| Land Size | : 589 sqm   |

- 00
- View
- - : https://www.strathfieldpartners.com.au/sale/ nsw/inner-west/strathfield-south/residential/ house/6653563