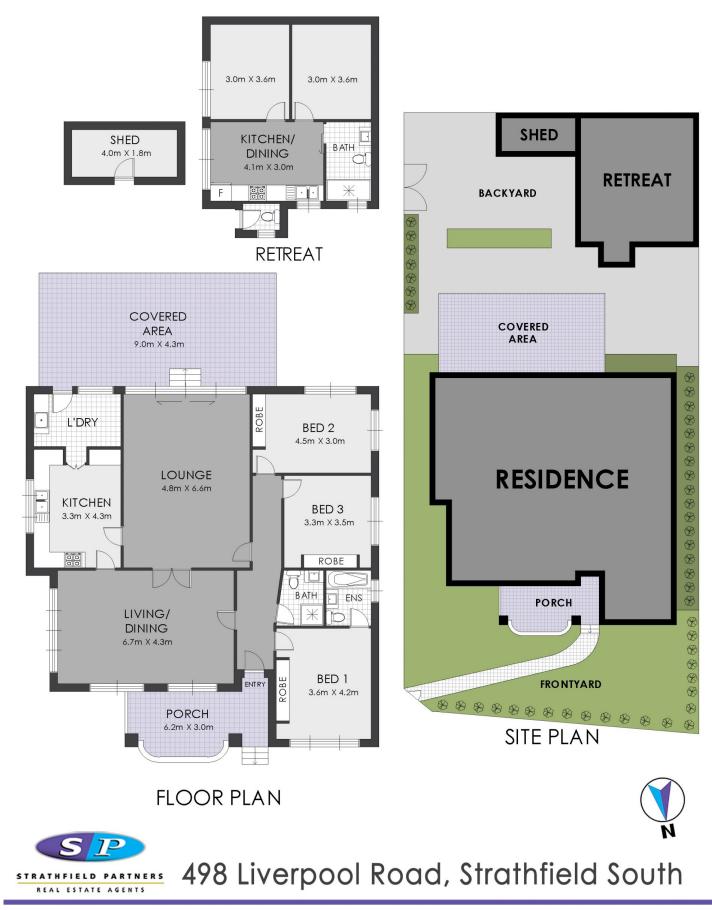

- Ultra-modern kitchen with stainless steel appliances & Caesar stone benchtops

- Tastefully updated bathroom
- Barton street-side access & plenty on & off street parking
- Land 589m2 approx. with 16m frontage

## 3 🎮 2 🏪 2 🛱

| Price     | :\$1,825,00 |
|-----------|-------------|
| Land Size | : 589 sqm   |

- 00
- View
- - : https://www.strathfieldpartners.com.au/sale/ nsw/inner-west/strathfield-south/residential/ house/6653563

Vanessa Kim 9704 0009

WARNING: DISCLAIMER This information is not to be relied upon. It is strictly used for marketing and illustration purposes only. All measurements are approximate. Not to scale. No liability accepted. You must rely on your own inquiries and seek advice from your solicitor. Floor plan by cnkplan@cnkplan.com.au/ www.cnkplan.com.au