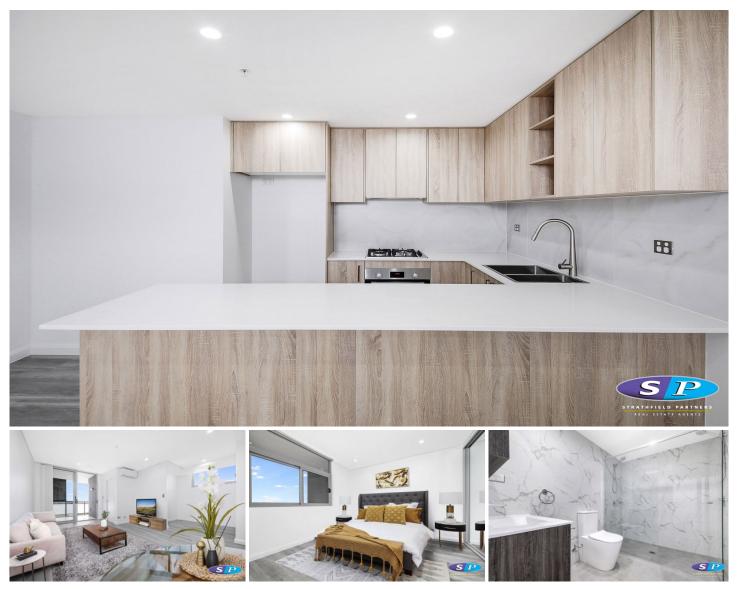

## B.106/13-19 Mary Street Auburn NSW

Luxury two bedroom apartment offers you a very comfortable and luxurious lifestyle. Just a few minute's walk to Auburn train station, shopping centres, minutes drive to Lidcombe shops, costco, schools and other amenities.

- \* Generous light-filled living area
- \* Prime location in the heart of Auburn
- \* Modern kitchen with stone benchtop, gas cooking and dishwasher
- \* Air conditioning
- \* Laminated flooring throughout
- \* Spacious sized bedrooms with built-in wardrobes
- \* Study optional
- \* Luxury bathroom
- \* Internal laundry with cupboard space
- \* Undercover balcony