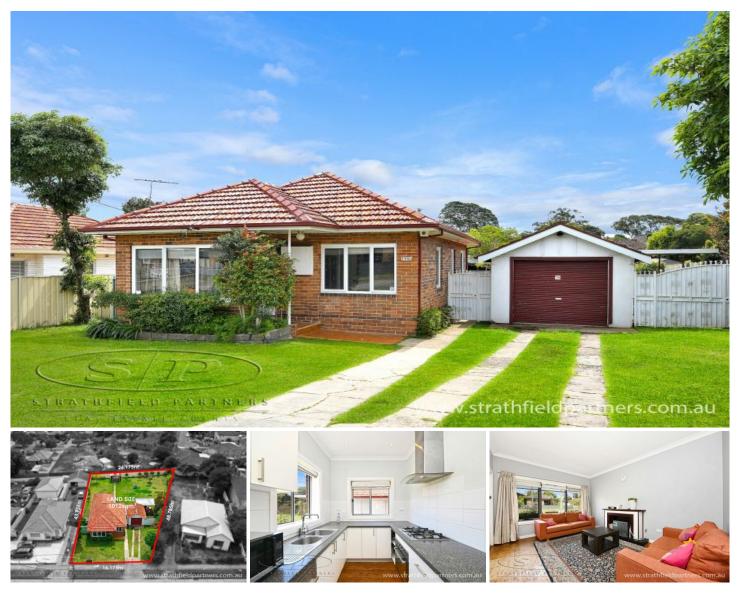

## **1395 Canterbury Road Punchbowl NSW**

## SOLD by Gavin Sanna

Sitting on a huge 1,012m2 block of land, this exceptional opportunity rarely comes along.

The renovated 3 bedroom, double brick home has a spacious living room, separate dining area and modern kitchen with gas cook top, Stainless steel appliances, dishwasher and ducted rangehood.

With its wide driveway to the lock up garage and enormous rear yard and easy access to M5 motorway, walk to school, shops and station, the solid home can be further extended or developed with the land and location having huge potential as development site (STCA).

## 3 🛤 1 🚔 2 🚘

| Price     | :\$1,300,000 |
|-----------|--------------|
| Land Size | : 1012 sqm   |

View

0

: https://www.strathfieldpartners.com.au/sale/ nsw/canterburybankstown/punchbowl/reside ntial/house/6669359