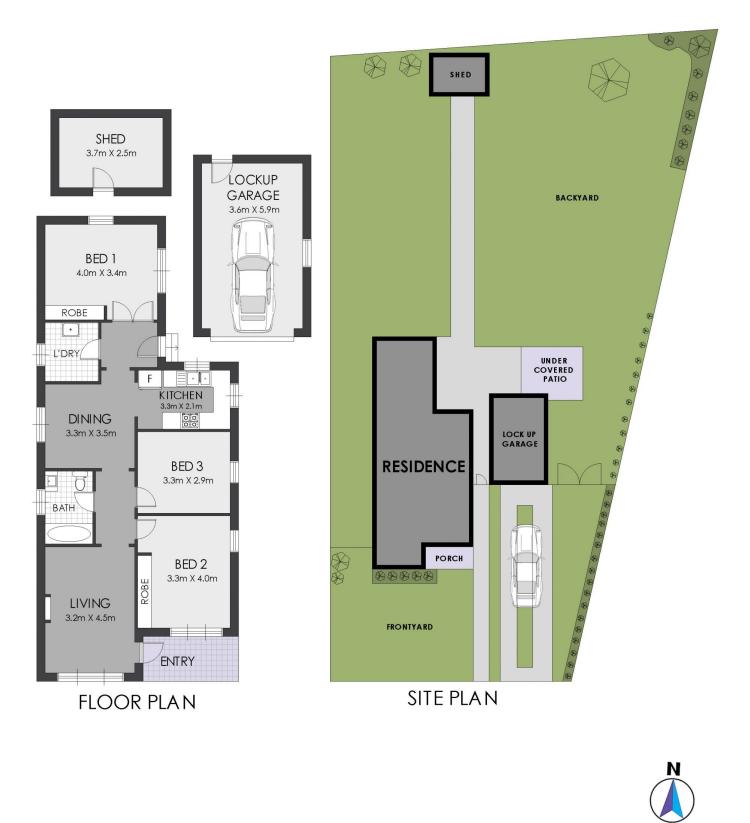

## SOLD by Gavin Sanna

Sitting on a huge 1,012m2 block of land, this exceptional opportunity rarely comes along.

The renovated 3 bedroom, double brick home has a spacious living room, separate dining area and modern kitchen with gas cook top, Stainless steel appliances, dishwasher and ducted rangehood.

With its wide driveway to the lock up garage and enormous rear yard and easy access to M5 motorway, walk to school, shops and station, the solid home can be further extended or developed with the land and location having huge potential as development site (STCA).

**Gavin Sanna** 02 9704 0027

WARNING: DISCLAIMER This information is not to be relied upon. It is strictly used for marketing and illustration purposes only. All measurements are approximate. Not to scale. No liability accepted. You must rely on your own inquiries and seek advice from your solicitor. Floor plan by cnkplan@cnkplan.com.au/ www.cnkplan.com.au