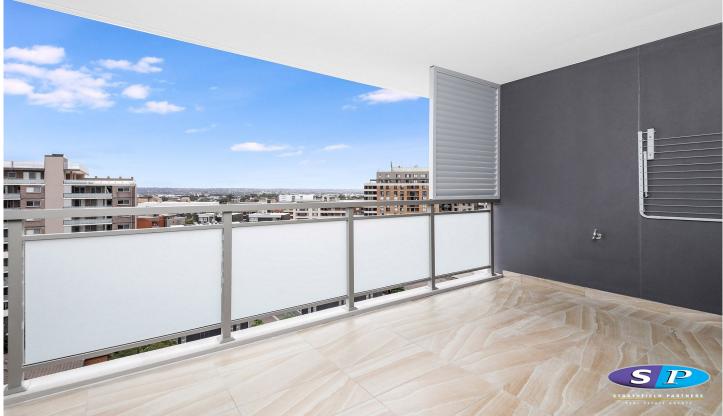

- \* Generous light-filled living area
- \* Prime location in the heart of Auburn
- \* Modern kitchen with stone benchtop, gas cooking and dishwasher
- \* Air conditioning
- \* Laminated flooring throughout
- \* Spacious sized bedroom with built-in wardrobe
- \* Luxury bathroom
- \* Internal laundry with cupboard space
- \* Undercover balcony
- \* Security parking with additional storage cage