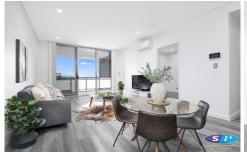

- \* Generous light-filled living area
- \* Prime location in the heart of Auburn
- \* Modern kitchen with stone benchtop, gas cooking and dishwasher
- \* Air conditioning
- \* Laminated flooring throughout
- \* Spacious sized bedroom with built-in wardrobe
- \* Luxury bathroom
- \* Internal laundry with cupboard space
- \* Undercover balcony
- \* Security parking with additional storage cage