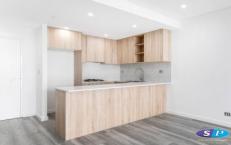

- \* Generous light-filled living area
- \* Prime location in the heart of Auburn
- \* Modern kitchen with stone benchtop, gas cooking and dishwasher
- \* Air conditioning
- \* Laminated flooring throughout
- \* Spacious sized bedroom with built-in wardrobe
- \* Luxury bathroom
- \* Internal laundry with cupboard space
- \* Undercover balcony
- \* Security parking with additional storage cage