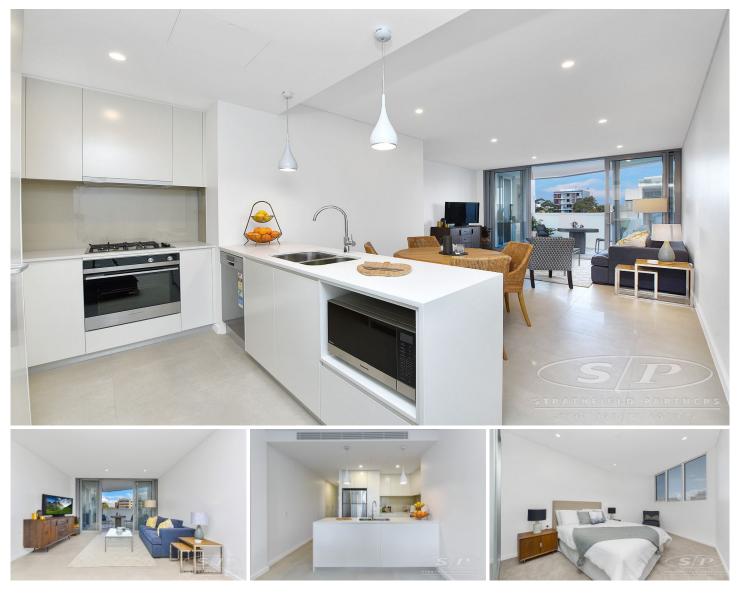

## 504/19 Everton Road Strathfield NSW

Live directly opposite Strathfield Station and experience the vibrancy of the suburb, while being able to retreat to peaceful surroundings. 'Miehs on Everton' is the newest addition to the 'build to rent' market. This complex has been purpose built for a positive tenant experience. Enjoy modern architectural design, quality fittings and finishes and a tranquil central courtyard. A range of unit layouts are available to suit your individual needs.

\* Beautifully appointed kitchens with gas cooking and wok burner

- \* Natural light and open plan living
- \* Ducted air conditioning
- \* Carpet (bedrooms) and tiled flooring (living areas)
- \* Built in wardrobes and ensuite to main
- \* Double glazed doors and windows
- \* Compact internal laundry with dryer