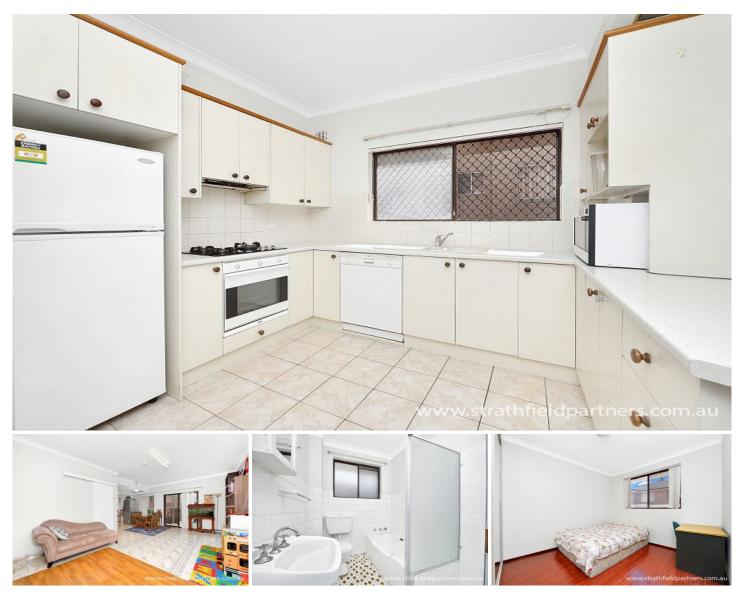

## 2/6 Homebush Road Strathfield NSW

Perfectly positioned within walking distance to both Strathfield and Homebush's array of cafes, eateries, schools and amenities is this exceptional townhouse with house like proportions. Discover a versatile floorplan that will cater to any growing family with two levels of living and an abundance of natural light and ventilation.

- \* 3 generous bedrooms with built-in robes
- \* 2 bathrooms and additional toilet
- \* Lock up garage with internal access
- \* Main bedroom walk in robe and en-suite
- \* Generous gas kitchen with ample storage
- \* Private balcony off master bedroom
- \* North facing courtyard with covered entertaining area