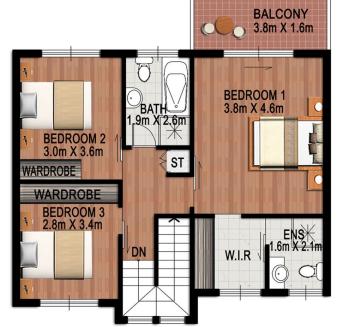

- \* 3 generous bedrooms with built-in robes
- \* 2 bathrooms and additional toilet
- \* Lock up garage with internal access
- \* Main bedroom walk in robe and en-suite
- \* Generous gas kitchen with ample storage
- \* Private balcony off master bedroom
- \* North facing courtyard with covered entertaining area

Philip Pignataro 02 9763 2277

Jordan Tsingolis 0410 002 440

**GROUND FLOOR** 

**FIRST FLOOR** 

2/6 Homebush Road, Strathfield