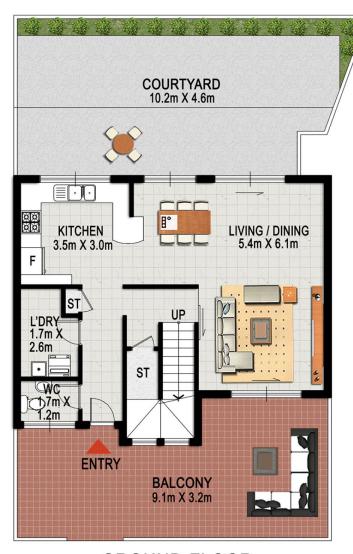

- \* 3 generous bedrooms with built-in robes
- \* 2 bathrooms and additional toilet
- \* Lock up garage with internal access
- \* Main bedroom walk in robe and en-suite
- \* Generous gas kitchen with ample storage
- \* Private balcony off master bedroom
- \* North facing courtyard with covered entertaining area

Philip Pignataro 02 9763 2277

Jordan Tsingolis 0410 002 440

**GROUND FLOOR** 

**FIRST FLOOR** 

2/6 Homebush Road, Strathfield