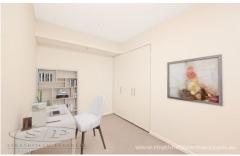

The layout reveals a gourmet kitchen with stone benches, stainless steel Smeg appliances, gas cooktop, ducted rangehood, diswasher leading to a huge Bedroom with built in robe, study or 2nd bedroom, bright and airy living area flowing out to large covered balcony sunbathed in northerly