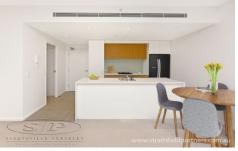

The layout reveals a gourmet kitchen with stone benches, stainless steel Smeg appliances, gas cooktop, ducted rangehood, diswasher leading to a huge Bedroom with built in robe, study or 2nd bedroom, bright and airy living area flowing out to large covered balcony sunbathed in northerly