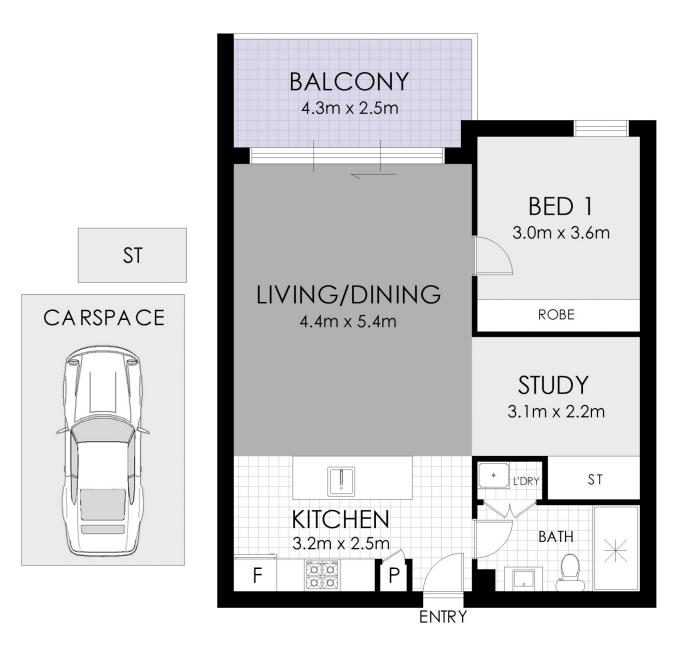

The layout reveals a gourmet kitchen with stone benches, stainless steel Smeg appliances, gas cooktop, ducted rangehood, diswasher leading to a huge Bedroom with built in robe, study or 2nd bedroom, bright and airy living area flowing out to large covered balcony sunbathed in northerly

## FLOOR FLOOR

310/6 Saunders Close, Macquarie Park