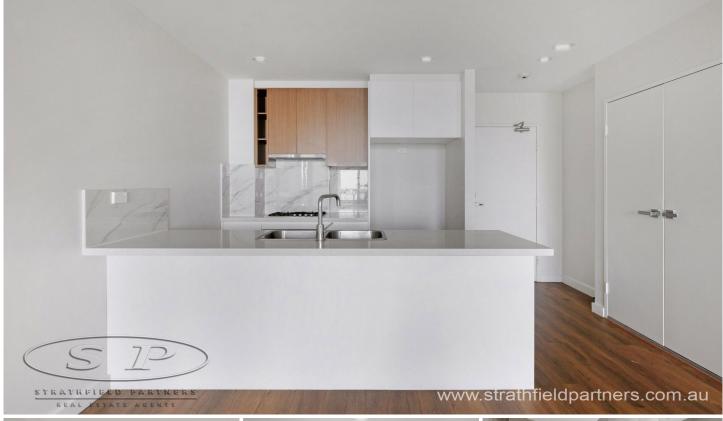

## 803/16-20 Smallwood Avenue Homebush NSW

Ideally placed within a convenient location, within walking distance to all of Homebush's vibrant array of eateries, amenities, schools and public transport are these modern apartment with light filled interiors and premium appointments throughout.

- \* Large open floor plans with natural light and ventilation
- \* Modern gas kitchen with stone benches
- \* Spacious bedroom with built-in wardrobe
- \* Floor boards in living area and carpet in bedroom
- \* Secure basement parking, lift facilities
- \* Beautifully landscaped communal gardens