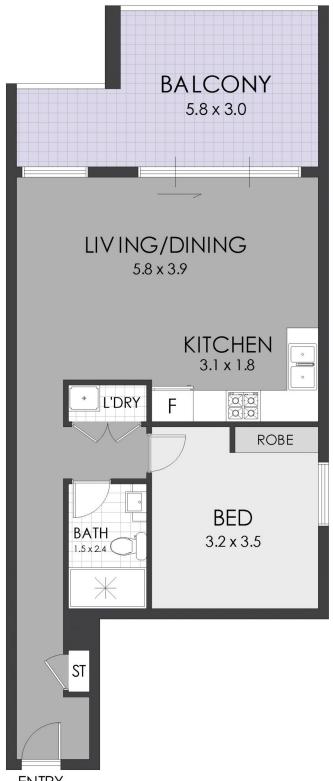

## A301/37-39 Loftus Crescent Homebush NSW

Modern 1 bedroom lifestyle apartment is situated on the 3rd floor of a secure complex with lift access. Conveniently located within walking distance to Homebush Station, the property is situated just steps to Cosmopolitan Eateries, Supermarkets, Sydney Olympic Park, and an array of public transport options.

- Stylish kitchen with SMEG gas cooking and dishwasher appliances
- Generously sized lounge and dining area
- Ducted Air Conditioning throughout apartment
- Generous sized bedroom with built-in wardrobe
- Fully tiled bathroom
- 18m2 approx sundrenched balcony with gas outlet
- Internal laundry with dryer
- Secure car space + storage cage
- Low Strata \$550 p/q Approx.

## 1 🚐 1 🖺 1 🖨

**View :** https://www.strathfieldpartners.com.au/sale/nsw/inner-west/homebush/residential/apartment/66885

Elie Semrani 9704 0031

Robert Pignataro 9763 2277

FLOOR PLAN

A301/37-39 Loftus Crescent, Homebush