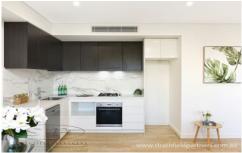

- Stylish kitchen with SMEG gas cooking and dishwasher appliances
- Generously sized lounge and dining area
- Ducted Air Conditioning throughout apartment
- Generous sized bedroom with built-in wardrobe
- Fully tiled bathroom
- 18m2 approx sundrenched balcony with gas outlet
- Internal laundry with dryer
- Secure car space + storage cage
- Low Strata \$550 p/q Approx.