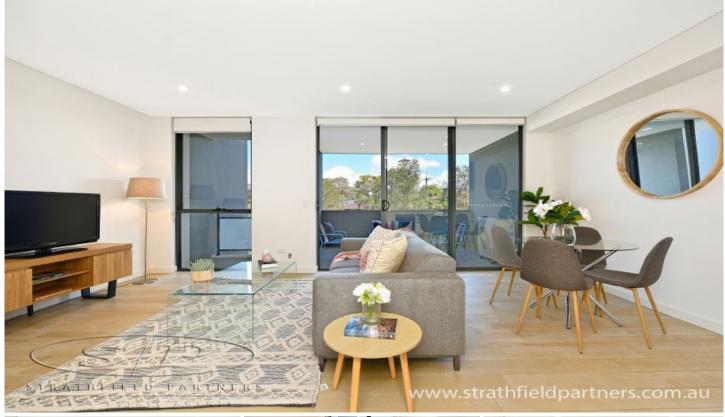

## A301/37-39 Loftus Crescent Homebush NSW

Modern 1 bedroom lifestyle apartment is situated on the 3rd floor of a secure complex with lift access. Conveniently located within walking distance to Homebush Station, the property is situated just steps to Cosmopolitan Eateries, Supermarkets, Sydney Olympic Park, and an array of public transport options.

- Stylish kitchen with SMEG gas cooking and dishwasher appliances
- Generously sized lounge and dining area
- Ducted Air Conditioning throughout apartment
- Generous sized bedroom with built-in wardrobe
- Fully tiled bathroom
- 18m2 approx sundrenched balcony with gas outlet
- Internal laundry with dryer
- Secure car space + storage cage
- Low Strata \$550 p/q Approx.