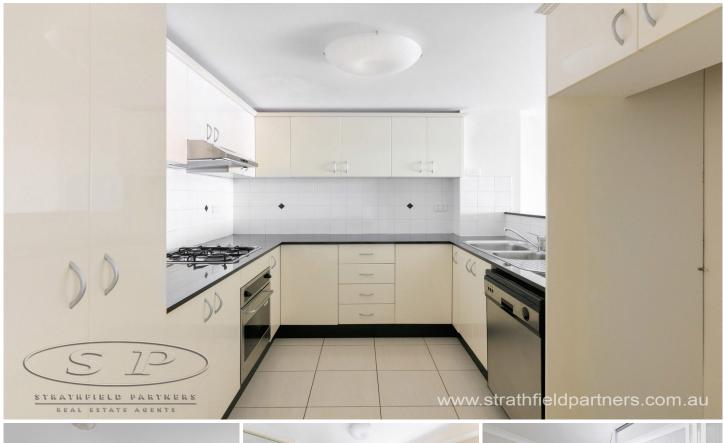

Features include 2 generous bedrooms with built-in wardrobes, main with an en-suite, modern kitchen with stone bench-tops, gas cooking, open plan living area with natural light and ventilation, internal laundry, balcony and 2 security car-spaces.

- \* Modern quality unit
- \* 2 bedrooms
- \* En-suite + built-in wardrobes
- \* Open plan living area
- \* Natural light
- \* Gourmet kitchen