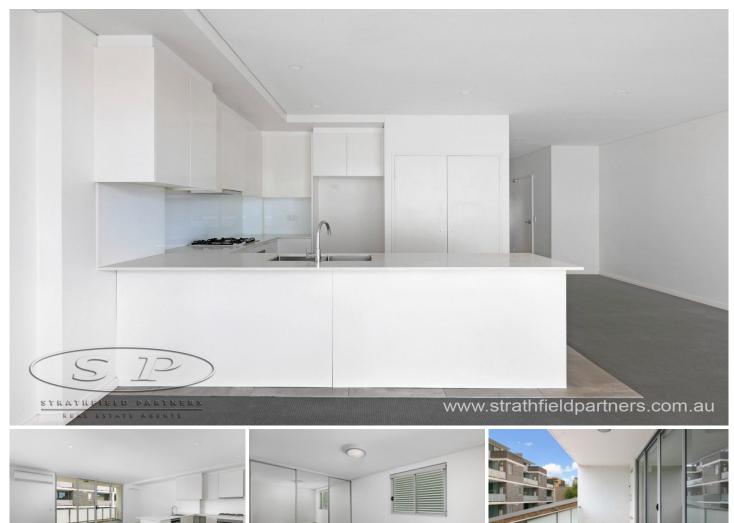

## 39/316 Parramatta Road Burwood NSW

Comfortable Modern Abode in Burwood

Discover modern living and an abundance of natural light which combine to create a comfortable, sustainable and functional living space. This home is ideally located only a short stroll to all of Burwood's vibrant city center with trendy cafes, entertainment, shops, and public transport.

Stunning features include:

- \* 2 bedroom
- \* Large open plan living area
- \* North facing balcony
- \* Gourmet kitchen with European appliances
- \* Abundance of natural light and cross ventilation
- \* Underground secure car space, security intercom