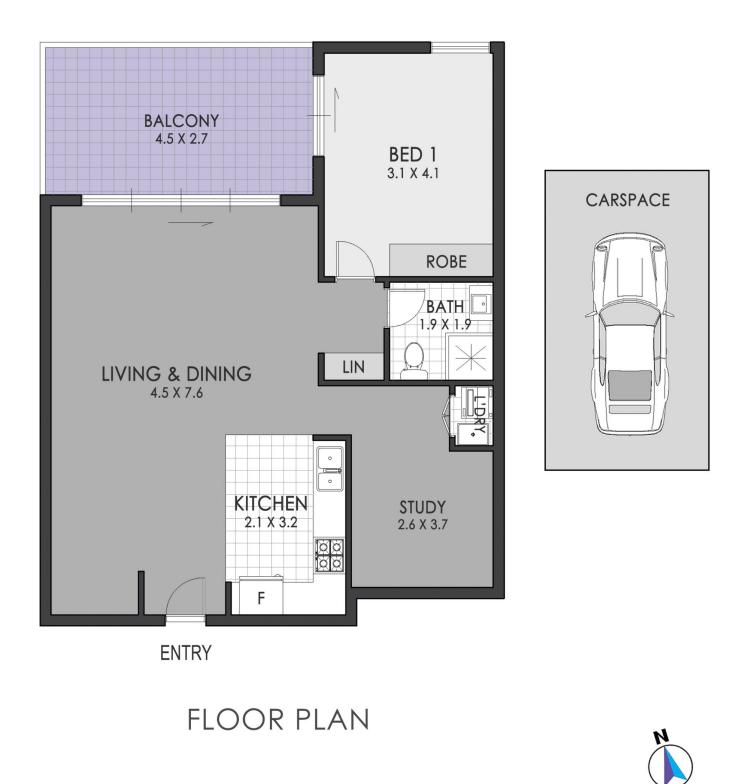

View : https://www.strathfieldpartners.com.au/lease/nsw/ inner-west/burwood/residential/unit/6699942

Ada Liu 02 9763 2277

STRATHFIELD PARTNERS REAL ESTATE AGENTS

29/316 Parramatta Road, Burwood

The floor plan is shown for view purposes only and is not part of any legal document. All measurements and figures are approximate and not to scale. Floor plan by CNK PLAN / www.cnkplan.com.au