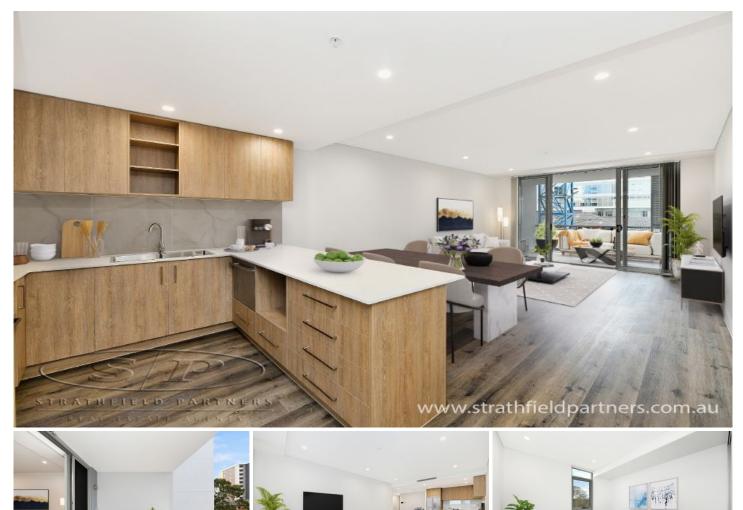

## 143/15A Mary Street Auburn NSW

Be the first to lease a Luxury Brand New Apartment in this New Complex located in centre of Auburn. These oversized luxurious two bedroom apartments offer space, comfort, and peaceful living. Located amongst local Auburns cafe district and a short stroll to Auburn train station, shopping centres, local amenities.

## ROLZ APARTMENT,

- \* Generous light-filled living area
- \* Modern kitchen with stone benchtop, gas cooking and dishwasher
- \* Ducted air conditioning
- \* Laminated flooring throughout
- \* Spacious sized bedrooms with built-in wardrobes
- \* Fully tiled luxury bathrooms