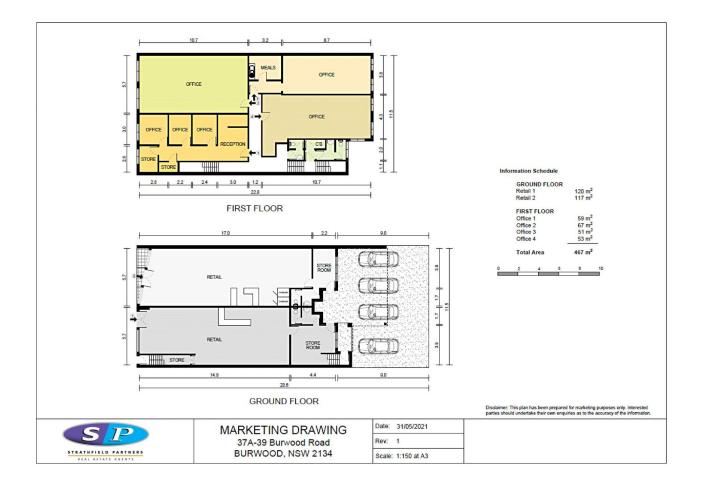

- B4 Mixed Use Zoning
- 250m from Burwood train station and local schools
- Heavy pedestrian traffic throughout the day
- Rear lane access with parking

Please contact the exclusive agent for an inspection Fabrizio Pignataro 0412 446 766 Helen Chai 0405 806 933 Michael Ripia 0401 541 202 Building Size: 59 sqm