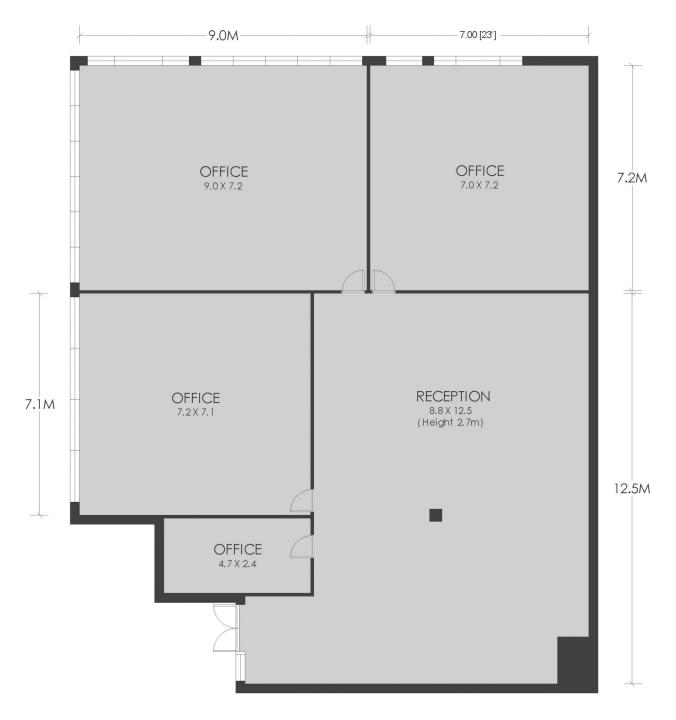

Adam Eid 02 9763 2277

FLOOR PLAN

APPROX. AREA SIZE
Internal area 300.6 sqm

Suite 1 Level 2/14 Railway Parade, Burwood