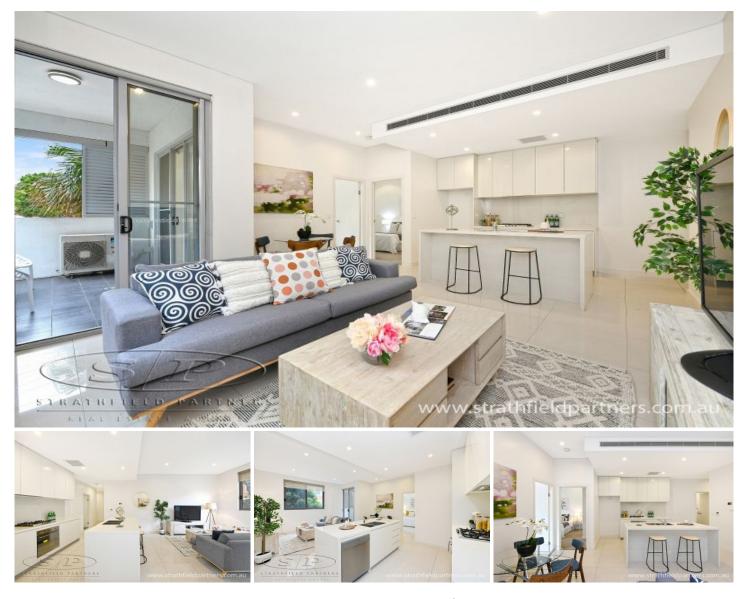

## CG048/1-3 Belmore Street Burwood NSW

Situated away in the heart of Burwood, this apartment offers both tranquillity and the convenience of the bustling Burwood precinct. With an open kitchen/dining plan and luxurious European finishes, this apartment is perfect for those who value low maintenance living and convenience to suit their busy lifestyles. With a north facing aspect, sunlight is always ample - creating a perfect atmosphere for comfort and entertaining.

- Three bedrooms both with built-ins and blinds throughout

- Open plan modern kitchen with stone benchtops & dishwasher

- Bright and airy combined living and dining room with balcony access

- Modern bathroom with large shower

- Private and sheltered balcony, with a prized north east aspect