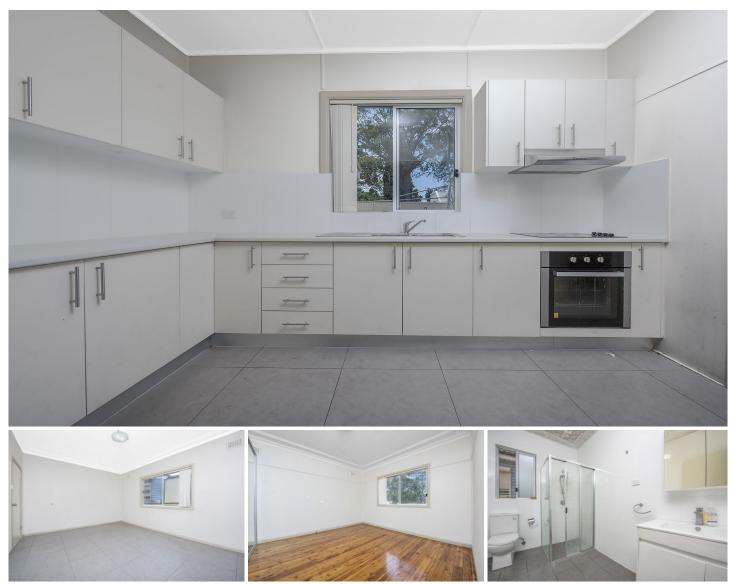

## **167 The Horsley Drive Fairfield NSW**

This 4 bedroom updated family home features modern kitchen with stainless steel appliances, combined lounge and dining, updated bathroom, floor boards and internal laundry. within close proximity to Fairfield Neeta City, Fairfield Forum, Station, Primary and High Schools and all other necessities.