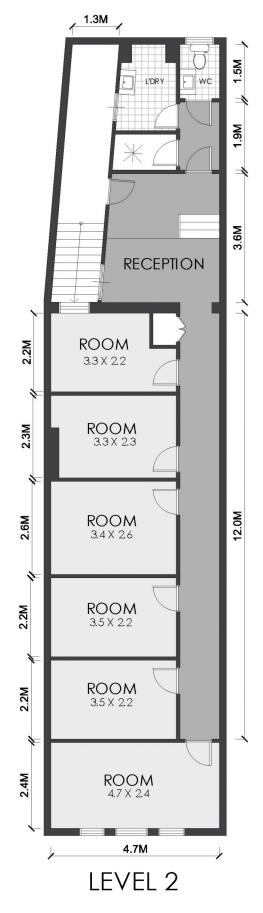

- Approx. 100sqm internal space
- Prime Pitt St location with high foot traffic
- Easy access to public transport and public car parking
- Reverse cycle air conditioning
- Equipped kitchenette with internal laundry and private bathroom

Building Size: 100 sqm

View : https:

: https://www.strathfieldpartners.com.au/l ease/nsw/sydney-city/sydney/commerci

al/retail/6731592

Fabrizio Pignataro 9704 0018

APPROX. AREA SIZE
Internal area 100 sqm

Level 2/376 Pitt Street, Sydney