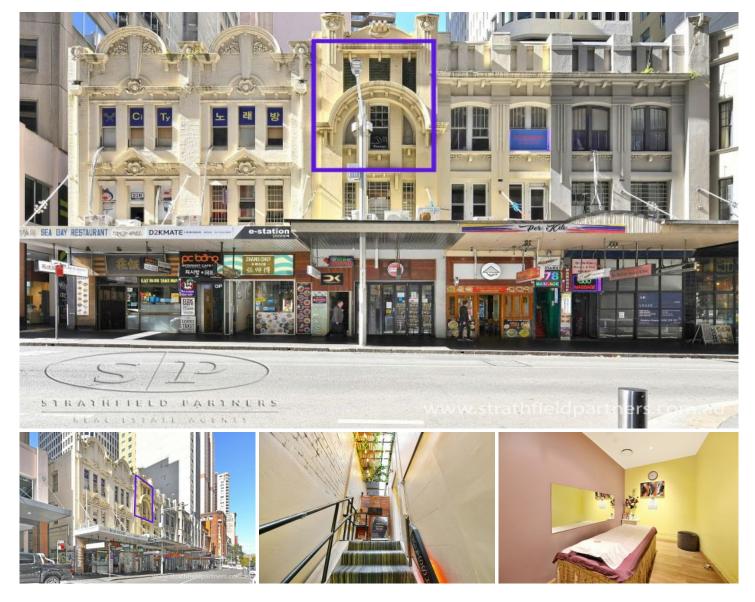

## Level 2/376 Pitt Street Sydney NSW

Fantastic opportunity to lease the second floor of a premium retail space in the heart of the CBD, minutes away from World Square Shopping Centre.

Situated in a highly dense location in the heart of Pitt St's vibrant shopping district - amongst World Square, Market City, Paddy's Markets, Dixon Street, and Capitol Theatre - you will not find a better location than this.

- Approx. 100sqm internal space
- Prime Pitt St location with high foot traffic
- Easy access to public transport and public car parking
- Reverse cycle air conditioning
- Equipped kitchenette with internal laundry and private bathroom