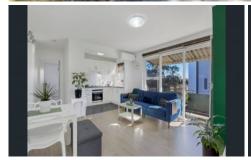

Highlights include:

Stylish Kitchen, stainless steel appliances Short walk to Strathfield & Burwood Sleek and modern bathroom Huge bedroom, built in robe

1 🛌 1 🖳

Building Size: 43 sqm View

: https://www.strathfieldpartners.com.au/s ale/nsw/inner-west/strathfield/residential/