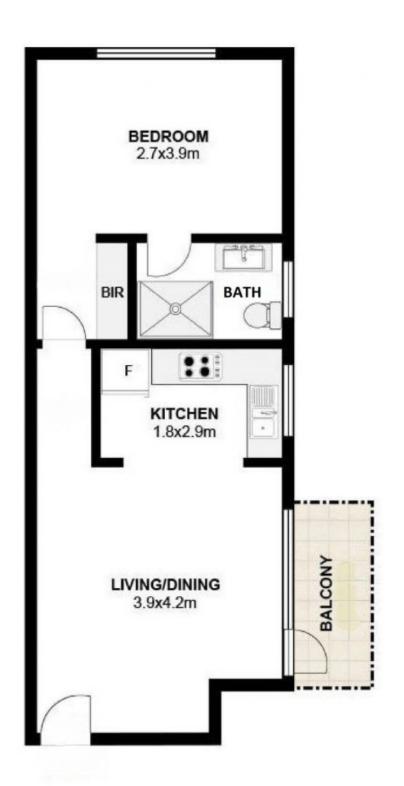

## 9/4 Parnell Street Strathfield NSW

SOLD BY GAVIN SANNA

Minutes walk to Strathfield and Burwood, Ready to move in

Bright and modern, recently renovated, top floor apartment, conveniently located only minutes' walk to Strathfield Plaza, train station, park, shops, cafes, restaurants and short walk to Burwood and the area's popular elite schools, this property makes for a great first home or an excellent investment.

Highlights include:

Stylish Kitchen, stainless steel appliances Short walk to Strathfield & Burwood Sleek and modern bathroom Huge bedroom, built in robe

1 🛌 1 🖳

Building Size: 43 sqm View

: https://www.strathfieldpartners.com.au/s ale/nsw/inner-west/strathfield/residential/