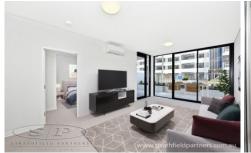

This as new apartment offer a spacious light-filled lounge area adjoined to a large balcony with open district views, an open plan kitchen with a stone benchtop with quality appliances, gas cooking and dishwasher.

- \* Generously sized main bedroom complete with built in wardrobe
- \* Spacious open plan living area with air-conditioner
- \* Open plan through apartment with abundance of natural light
- \* Stylish & modern designer gas kitchen with stone