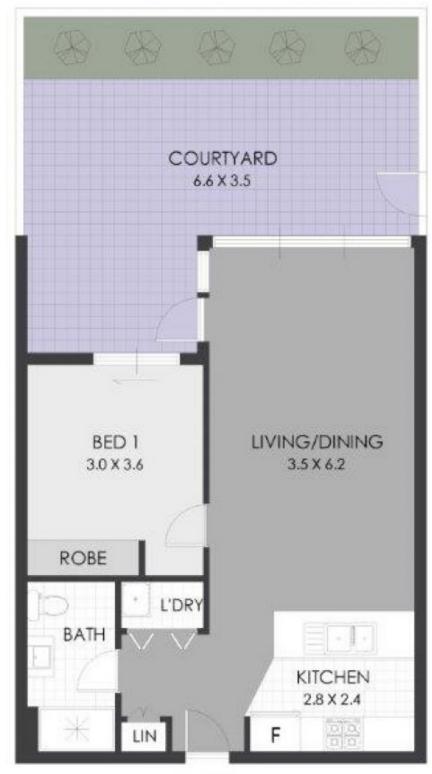

## FLOOR PLAN

209/60 Charlotte Street, Campsie

This as new apartment offer a spacious light-filled lounge area adjoined to a large balcony with open district views, an open plan kitchen with a stone benchtop with quality appliances, gas cooking and dishwasher.

- \* Generously sized main bedroom complete with built in wardrobe
- \* Spacious open plan living area with air-conditioner
- \* Open plan through apartment with abundance of natural light
- \* Stylish & modern designer gas kitchen with stone