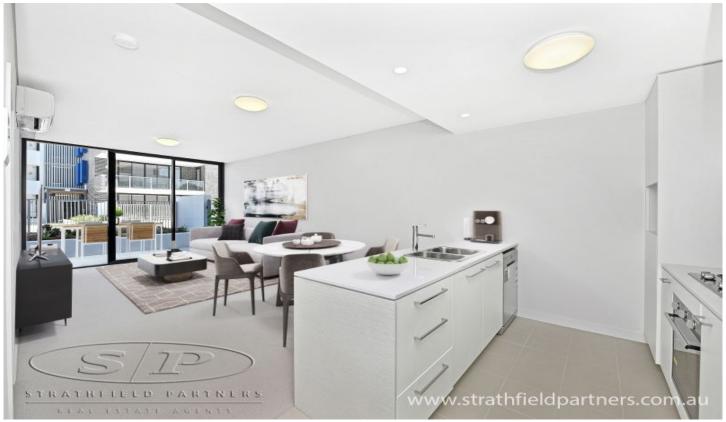

This as new apartment offer a spacious light-filled lounge area adjoined to a large balcony with open district views, an open plan kitchen with a stone benchtop with quality appliances, gas cooking and dishwasher.

- \* Generously sized main bedroom complete with built in wardrobe
- \* Spacious open plan living area with air-conditioner
- \* Open plan through apartment with abundance of natural light
- \* Stylish & modern designer gas kitchen with stone