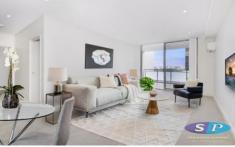

- \* Large living spaces connected undercover balcony
- \* Large sized bedrooms with built-in wardrobes
- \* Designer open plan kitchen with stainless steel appliances, gas cooking and stone bench top
- \* Fully tiled finishing bathroom with nature light
- \* Quality flooring, air conditioning
- \* Secure basement parking with lift access and security intercom
- \* A short stroll to local shopping village, train station and schools