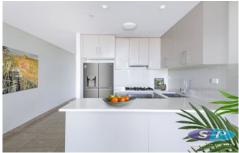

- \* Large living spaces connected undercover balcony
- \* Large sized bedrooms with built-in wardrobes
- \* Designer open plan kitchen with stainless steel appliances, gas cooking and stone bench top
- \* Fully tiled finishing bathroom with nature light
- \* Quality flooring, air conditioning
- \* Secure basement parking with lift access and security intercom
- \* A short stroll to local shopping village, train station and schools