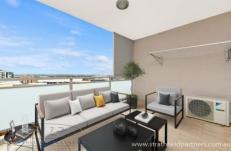

## 71/6-14 Park Road Auburn NSW

As New apartments located in the heart of Auburn CBD, moments from Shopping Centre, Schools and Railway Station. This modern unit has it all boasting 1 bedroom with built-ins, a modern kitchen with gas cooking, open plan living, spacious balcony, laundry and secure car space. A must to inspect.

- \* Luxury apartment
- \* Generous size bedrooms
- \* Modern kitchen with gas cooking
- \* Luxury open plan living and dining area
- \* Ensuite to main
- \* Built-in wardrobes
- \* Balcony some with views
- \* Storageroom
- \* Secure car space