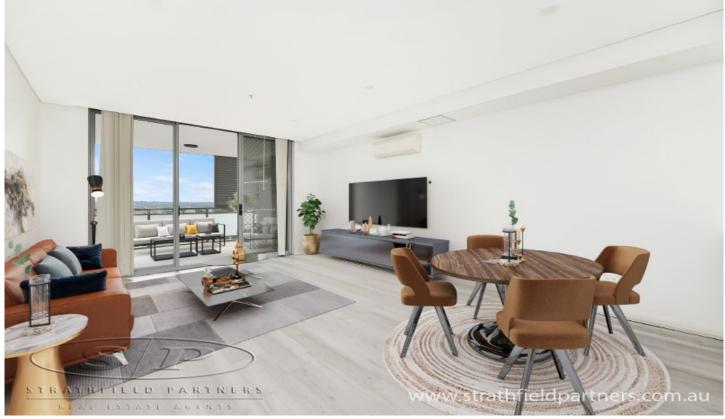

## 71/6-14 Park Road Auburn NSW

As New apartments located in the heart of Auburn CBD, moments from Shopping Centre, Schools and Railway Station. This modern unit has it all boasting 1 bedroom with built-ins, a modern kitchen with gas cooking, open plan living, spacious balcony, laundry and secure car space. A must to inspect.

- \* Luxury apartment
- \* Generous size bedrooms
- \* Modern kitchen with gas cooking
- \* Luxury open plan living and dining area
- \* Ensuite to main
- \* Built-in wardrobes
- \* Balcony some with views
- \* Storageroom
- \* Secure car space