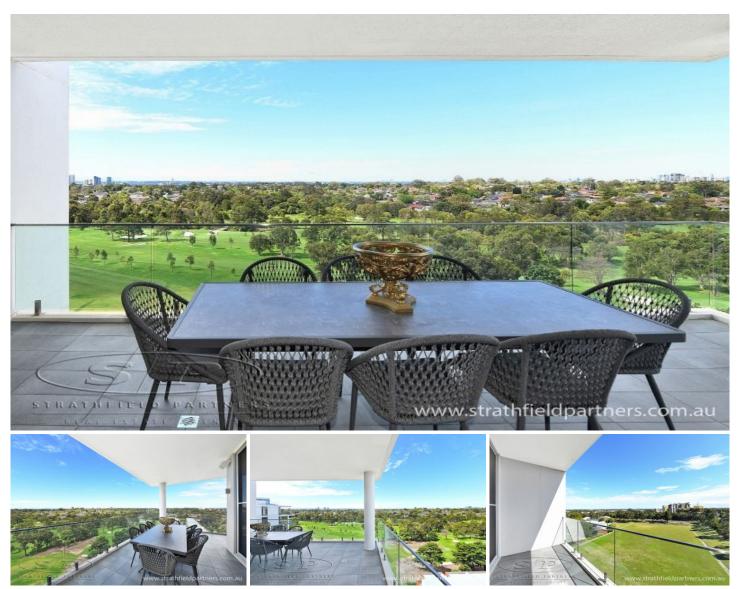

## A806/86 Centenary Drive Strathfield NSW

This impeccably designed three-bedroom penthouse encompasses the essence of luxurious living, situated in a tranquil setting overlooking the Strathfield golf course, with city views.

Securely set in the enviable 'The Greens' complex flanked by Freshwater Park and Strathfield Golf club, this penthouse is built for space and comfort. As well as part of The Greens development is your gilt-edged passport to Sydney's newest five-star lifestyle precinct. Offering an expansive wrap-around outdoor area with a north-facing aspect, this penthouse has been designed around an open indoor/outdoor flow. With an array of complex facilities and sitting just moments to every Strathfield convenience, this residence features:

? 3 generous bedrooms leading onto balconies