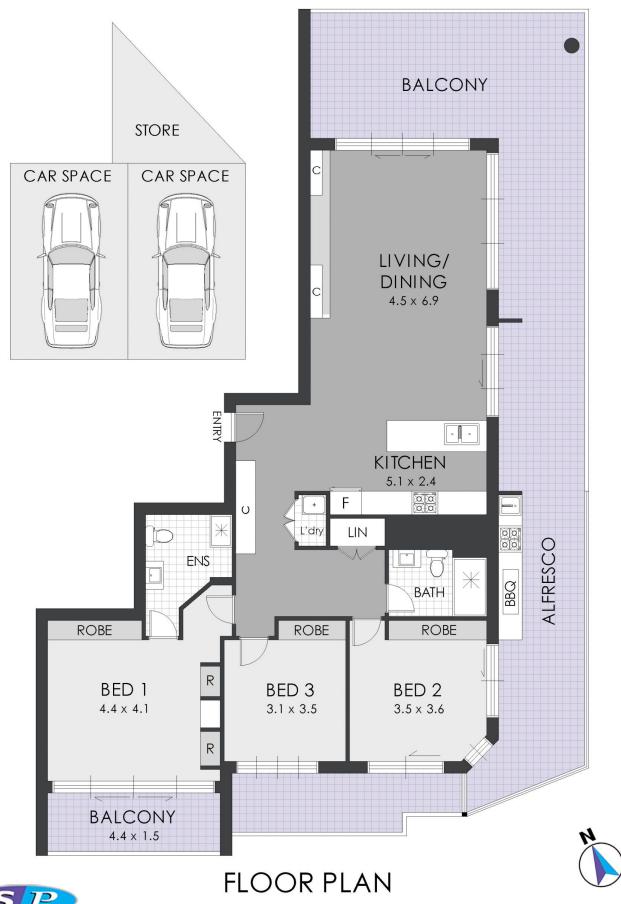

? 3 generous bedrooms leading onto balconies

## 3 🚐 2 🚝 2 😭

**Price** : \$ 1,367,000 **Building Size** : 207 sqm

View : https://www.strathfieldpartners.com.au/s

ale/nsw/inner-west/strathfield/residential/

apartment/6775866

Vanessa Kim 9704 0009

Louisa Tsendsuren 02 9763 2277