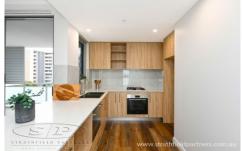

Accommodation comprises of:

- \* Generous light-filled living area
- \* Modern kitchen with stone benchtop, gas cooking and dishwasher
- \* Ducted air conditioning
- \* Laminated flooring throughout
- \* Spacious sized bedrooms with built-in wardrobes
- \* Fully tiled luxury bathrooms
- \* Internal laundry