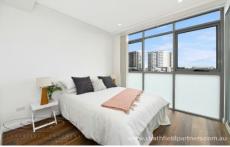

Accommodation comprises of:

- \* Generous light-filled living area
- \* Modern kitchen with stone benchtop, gas cooking and dishwasher
- \* Ducted air conditioning
- \* Laminated flooring throughout
- \* Spacious sized bedrooms with built-in wardrobes
- \* Fully tiled luxury bathrooms
- \* Internal laundry