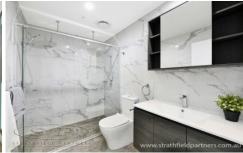

Accommodation comprises of:

- \* Generous light-filled living area
- \* Modern kitchen with stone benchtop, gas cooking and dishwasher
- \* Ducted air conditioning
- \* Laminated flooring throughout
- \* Spacious sized bedrooms with built-in wardrobes
- \* Fully tiled luxury bathrooms
- \* Internal laundry