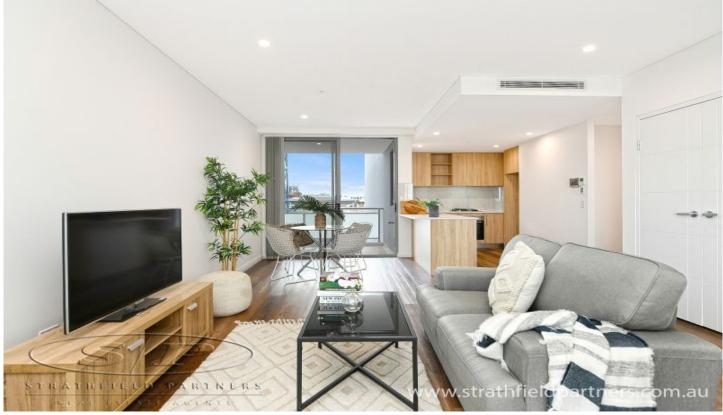

Accommodation comprises of:

- \* Generous light-filled living area
- \* Modern kitchen with stone benchtop, gas cooking and dishwasher
- \* Ducted air conditioning
- \* Laminated flooring throughout
- \* Spacious sized bedrooms with built-in wardrobes
- \* Fully tiled luxury bathrooms
- \* Internal laundry