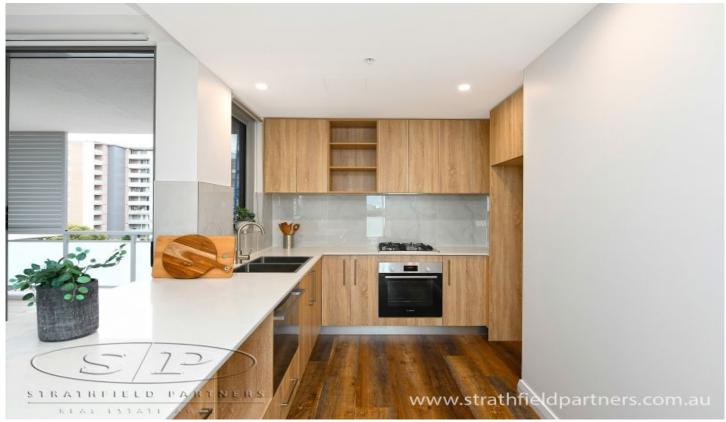

Accommodation comprises of:

- \* Generous light-filled living area
- \* Modern kitchen with stone benchtop, gas cooking and dishwasher
- \* Ducted air conditioning
- \* Laminated flooring throughout
- \* Spacious sized bedrooms with built-in wardrobes
- \* Fully tiled luxury bathrooms
- \* Internal laundry