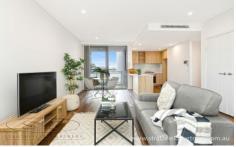

Accommodation comprises of:

- \* Generous light-filled living area
- \* Modern kitchen with stone benchtop, gas cooking and dishwasher
- \* Ducted air conditioning
- \* Laminated flooring throughout
- \* Spacious sized bedrooms with built-in wardrobes
- \* Fully tiled luxury bathrooms
- \* Internal laundry