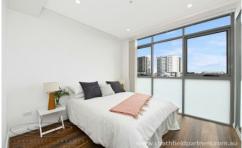

Accommodation comprises of:

- \* Generous light-filled living area
- \* Modern kitchen with stone benchtop, gas cooking and dishwasher
- \* Ducted air conditioning
- \* Laminated flooring throughout
- \* Spacious sized bedrooms with built-in wardrobes
- \* Fully tiled luxury bathrooms
- \* Internal laundry