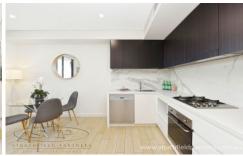

## A401/37-39 Loftus Crescent Homebush NSW

Modern 1 bedroom lifestyle apartment is situated on the 3rd floor of a secure complex with lift access. Conveniently located within walking distance to Homebush Station, the property is situated just steps to Cosmopolitan Eateries, Supermarkets, Sydney Olympic Park, and an array of public transport options.

- Stylish kitchen with SMEG gas cooking and dishwasher appliances
- Generously sized lounge and dining area
- Ducted Air Conditioning throughout apartment
- Generous sized bedroom with built-in wardrobe
- Fully tiled bathroom
- 18m2 approx sundrenched balcony with gas outlet
- Internal laundry with dryer
- Secure car space + storage cage
- Low Strata \$550 p/q Approx.