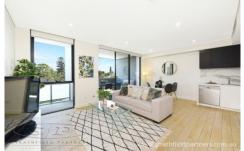

## A401/37-39 Loftus Crescent Homebush NSW

Modern 1 bedroom lifestyle apartment is situated on the 3rd floor of a secure complex with lift access. Conveniently located within walking distance to Homebush Station, the property is situated just steps to Cosmopolitan Eateries, Supermarkets, Sydney Olympic Park, and an array of public transport options.

- Stylish kitchen with SMEG gas cooking and dishwasher appliances
- Generously sized lounge and dining area
- Ducted Air Conditioning throughout apartment
- Generous sized bedroom with built-in wardrobe
- Fully tiled bathroom
- 18m2 approx sundrenched balcony with gas outlet
- Internal laundry with dryer
- Secure car space + storage cage
- Low Strata \$550 p/q Approx.