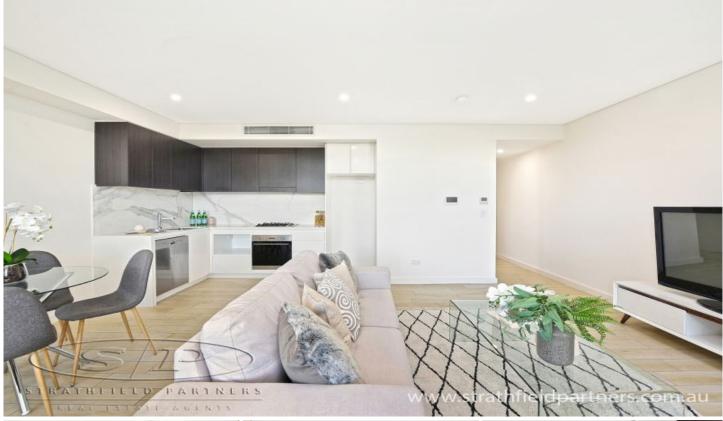

## A401/37-39 Loftus Crescent Homebush NSW

Modern 1 bedroom lifestyle apartment is situated on the 3rd floor of a secure complex with lift access. Conveniently located within walking distance to Homebush Station, the property is situated just steps to Cosmopolitan Eateries, Supermarkets, Sydney Olympic Park, and an array of public transport options.

- Stylish kitchen with SMEG gas cooking and dishwasher appliances
- Generously sized lounge and dining area
- Ducted Air Conditioning throughout apartment
- Generous sized bedroom with built-in wardrobe
- Fully tiled bathroom
- 18m2 approx sundrenched balcony with gas outlet
- Internal laundry with dryer
- Secure car space + storage cage
- Low Strata \$550 p/q Approx.