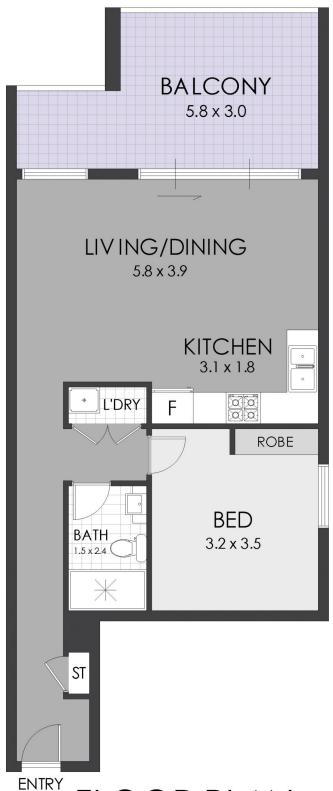

## A401/37-39 Loftus Crescent Homebush NSW

Modern 1 bedroom lifestyle apartment is situated on the 3rd floor of a secure complex with lift access. Conveniently located within walking distance to Homebush Station, the property is situated just steps to Cosmopolitan Eateries, Supermarkets, Sydney Olympic Park, and an array of public transport options.

- Stylish kitchen with SMEG gas cooking and dishwasher appliances
- Generously sized lounge and dining area
- Ducted Air Conditioning throughout apartment
- Generous sized bedroom with built-in wardrobe
- Fully tiled bathroom
- 18m2 approx sundrenched balcony with gas outlet
- Internal laundry with dryer
- Secure car space + storage cage
- Low Strata \$550 p/q Approx.

## 1 🚐 1 🚔 1 😭

**View :** https://www.strathfieldpartners.com.au/sale/nsw/inner-west/homebush/residential/apartment/67816

Elie Semrani 9704 0031

Louisa Tsendsuren 02 9763 2277

FLOOR PLAN

A401/37-39 Loftus Crescent, Homebush