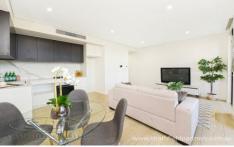

## A401/37-39 Loftus Crescent Homebush NSW

Modern 1 bedroom lifestyle apartment is situated on the 3rd floor of a secure complex with lift access. Conveniently located within walking distance to Homebush Station, the property is situated just steps to Cosmopolitan Eateries, Supermarkets, Sydney Olympic Park, and an array of public transport options.

- Stylish kitchen with SMEG gas cooking and dishwasher appliances
- Generously sized lounge and dining area
- Ducted Air Conditioning throughout apartment
- Generous sized bedroom with built-in wardrobe
- Fully tiled bathroom
- 18m2 approx sundrenched balcony with gas outlet
- Internal laundry with dryer
- Secure car space + storage cage
- Low Strata \$550 p/q Approx.