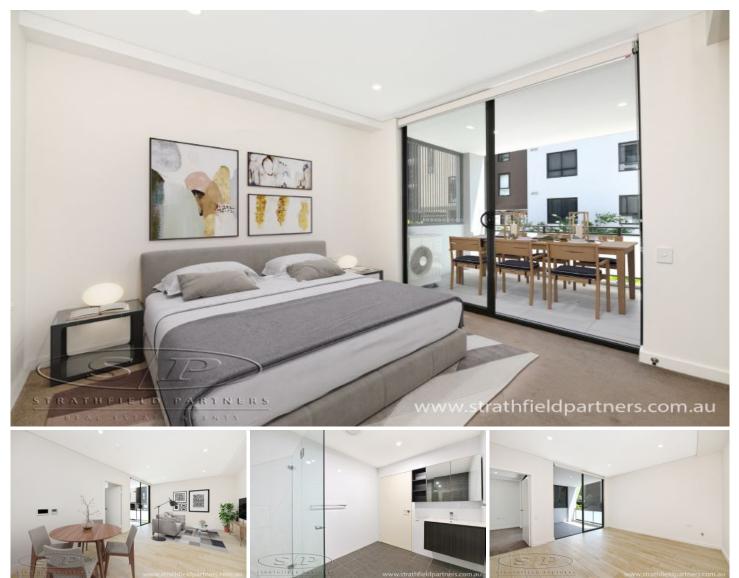

## 203/37-39 Loftus Crescent Homebush NSW

Modern 1 bedroom lifestyle apartment is situated on the 3rd floor of a secure complex with lift access. Conveniently located within walking distance to Homebush Station, the property is situated just steps to Cosmopolitan Eateries, Supermarkets, Sydney Olympic Park, and an array of public transport options.

- Stylish kitchen with SMEG gas cooking and dishwasher appliances

- Generously sized lounge and dining area
- Ducted Air Conditioning throughout apartment
- Generous sized bedroom with built-in wardrobe
- Fully tiled bathroom
- 18m2 approx sundrenched balcony with gas outlet
- Internal laundry with dryer
- Secure car space + storage cage
- Low Strata \$550 p/q Approx.