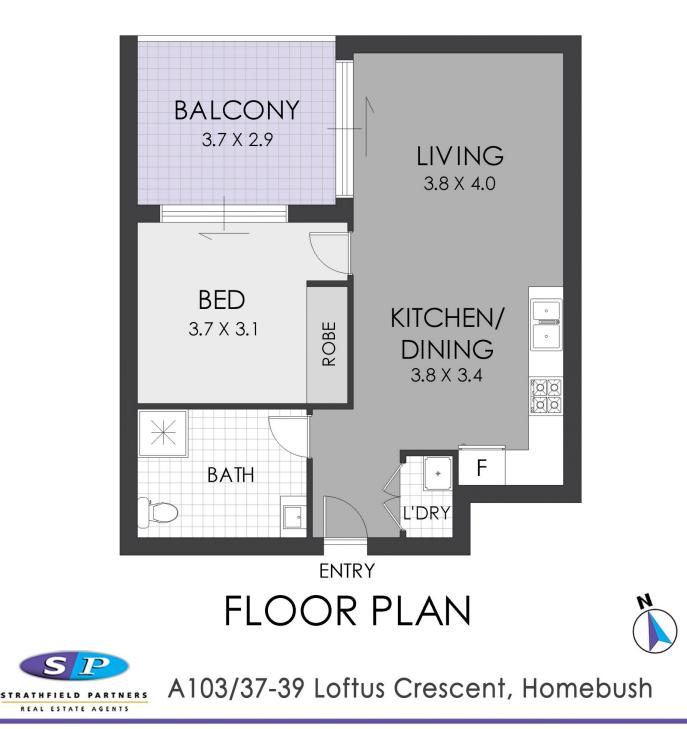

- Stylish kitchen with SMEG gas cooking and dishwasher appliances

- Generously sized lounge and dining area
- Ducted Air Conditioning throughout apartment
- Generous sized bedroom with built-in wardrobe
- Fully tiled bathroom
- 18m2 approx sundrenched balcony with gas outlet
- Internal laundry with dryer
- Secure car space + storage cage
- Low Strata \$550 p/q Approx.