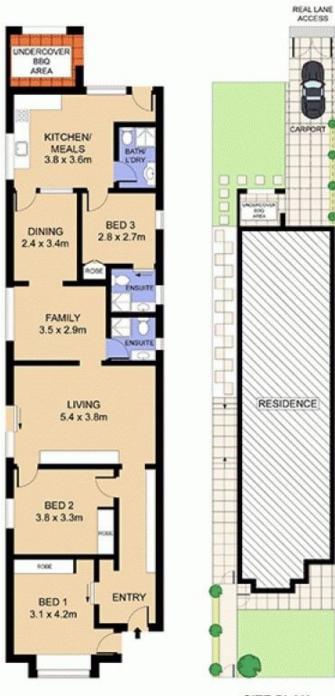

## 6 Carlisle Street Ashfield NSW

This fully renovated light-filled and spacious brick home has been refreshed and extended seamlessly between the indoor and outdoor areas. It is quietly positioned in a leafy street only a short 250 metres to Ashfield shopping, train station and schools.

- \* Spacious floor plan
- \* Three double bedrooms with built-ins
- \* Caesar stone eat-in kitchen
- \* Three designer bathrooms
- \* Generous open plan living and separate dining
- \* Undercover patio ideal for alfresco entertaining

Complete with rear street access to a carport for two cars, storage and a sunbathed level lawn area.

3 📮 3 🔓 1 😭

**View:** https://www.strathfieldpartners.com.au/lease/nsw/inner-west/ashfield/residential/house/6789059

Paul Meduri 02 9763 2277

SITE PLAN (NOT TO SCALE)