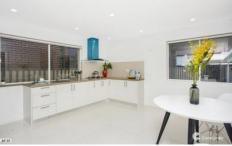

- \* Spacious floor plan
- \* Three double bedrooms with built-ins
- \* Caesar stone eat-in kitchen
- \* Three designer bathrooms
- \* Generous open plan living and separate dining
- \* Undercover patio ideal for alfresco entertaining