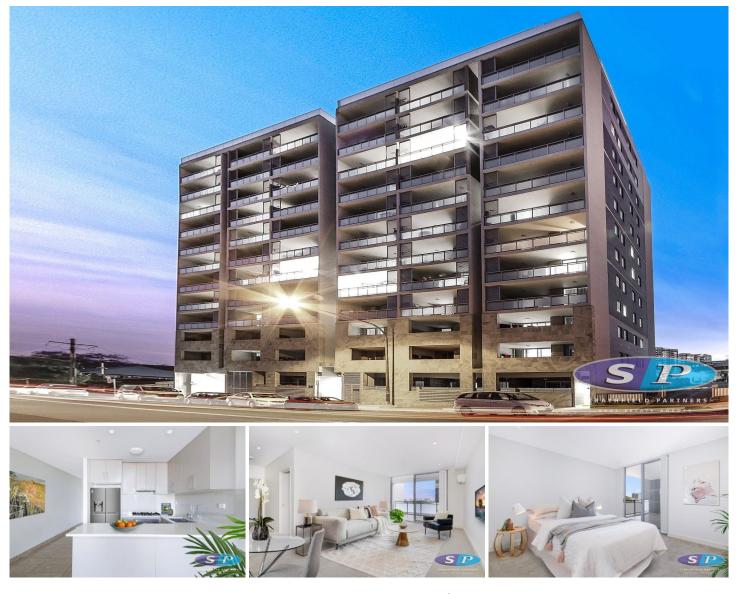

## 155/32-40 Kerr Parade Auburn NSW

These premium view apartments are perfectly positioned minutes to train station & shopping centre. Perfectly positioned high above the Auburn town centre taking advantage of the spectacular views towards the city skyline.

- \* Large living spaces connected undercover balcony
- \* Large sized bedrooms with built-in wardrobes
- \* Designer open plan kitchen with stainless steel appliances, gas cooking and stone bench top
- \* Fully tiled finishing bathroom with nature light
- \* Quality flooring, air conditioning
- \* Secure basement parking with lift access and security intercom
- \* A short stroll to local shopping village, train station and schools

View : https://www.strathfieldpartners.com.au/lease/nsw/ parramatta/auburn/residential/apartment/6789412

Muna Tamang 0426 549 373

Francis Aidoo-Mensah 9763 2277