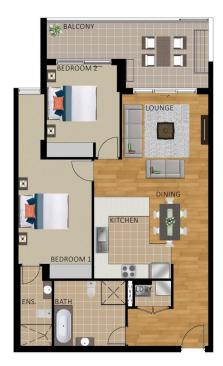

## KERR U119,131,143,155

L8, L9, L10 & L11

| EXTERNAL  | 13.0 SQM |
|-----------|----------|
| CAR SPACE | 1        |
| BEDROOM   | 2        |
| BATHROOM  | 2        |

## 32 - 40 KERR PARADE, AUBURN

DISCLAIMER: All descriptions have been prepared in good faith and with due care however may be subject to change without notice after the date of printing. Purchase's should inform and assure themselves by inspection, independent advise or otherwise necessary prior to purchase. Areas are subject to final survey.