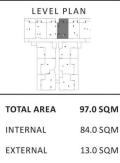

## KERR U119,131,143,155

L8, L9, L10 & L11

| EXTERNAL  | 13.0 SQM |
|-----------|----------|
| CAR SPACE | 1        |
| BEDROOM   | 2        |
| BATHROOM  | 2        |

## 32 - 40 KERR PARADE, AUBURN

DISCLAIMER: All descriptions have been prepared in good faith and with due care however may be subject to change without notice after the date of printing. Purchase's should inform and assure themselves by inspection, independent advise or otherwise necessary prior to purchase. Areas are subject to final survey.