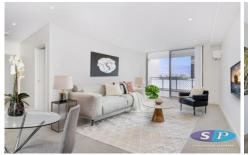

- \* Large living spaces connected undercover balcony
- \* Large sized bedrooms with built-in wardrobes
- \* Designer open plan kitchen with stainless steel appliances, gas cooking and stone bench top
- \* Fully tiled finishing bathroom with nature light
- \* Quality flooring, air conditioning
- \* Secure basement parking with lift access and security intercom
- \* A short stroll to local shopping village, train station and schools