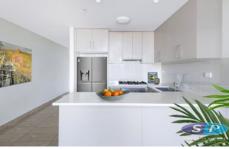

- \* Large living spaces connected undercover balcony
- \* Large sized bedrooms with built-in wardrobes
- \* Designer open plan kitchen with stainless steel appliances, gas cooking and stone bench top
- \* Fully tiled finishing bathroom with nature light
- \* Quality flooring, air conditioning
- \* Secure basement parking with lift access and security intercom
- \* A short stroll to local shopping village, train station and schools