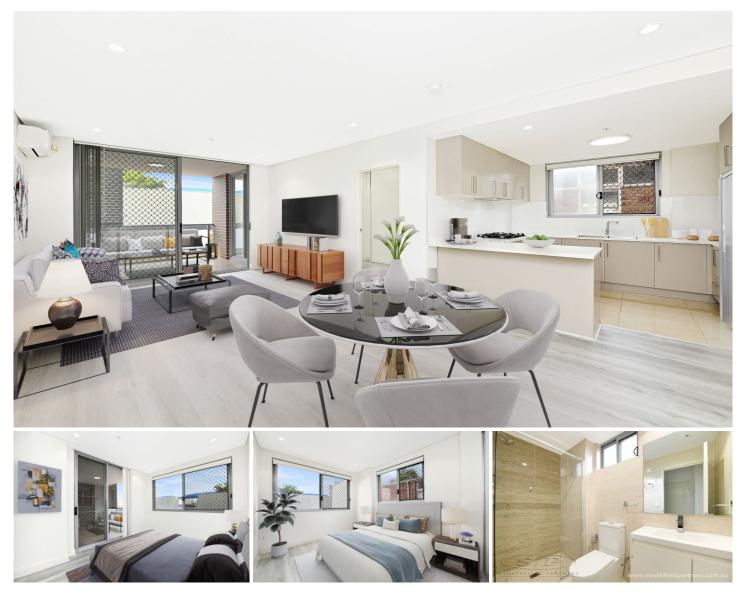

## 15/32-40 Kerr Parade Auburn NSW

This premium view apartment is perfectly positioned minutes to train station & shopping centre. Perfectly positioned high above the Auburn town centre taking advantage of the spectacular views towards the city skyline.

- \* Large living spaces connected undercover balcony
- \* Large sized bedrooms with built-in wardrobes
- \* Designer open plan kitchen with stainless steel appliances, gas cooking and stone bench top
- \* Fully tiled finishing bathroom with nature light
- \* Quality flooring, air conditioning
- \* Secure basement parking with lift access and security intercom
- \* A short stroll to local shopping village, train station and schools