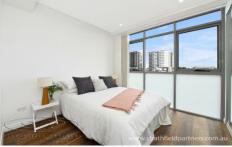

Accommodation comprises of:

- \* Generous light-filled living area
- \* Modern kitchen with stone benchtop, gas cooking and dishwasher
- \* Ducted air conditioning
- \* Laminated flooring throughout
- \* Spacious sized bedrooms with built-in wardrobes
- \* Fully tiled luxury bathrooms
- \* Internal laundry