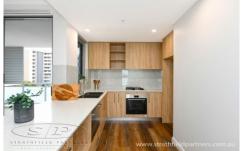

Accommodation comprises of:

- \* Generous light-filled living area
- \* Modern kitchen with stone benchtop, gas cooking and dishwasher
- \* Ducted air conditioning
- \* Laminated flooring throughout
- \* Spacious sized bedrooms with built-in wardrobes
- \* Fully tiled luxury bathrooms
- \* Internal laundry