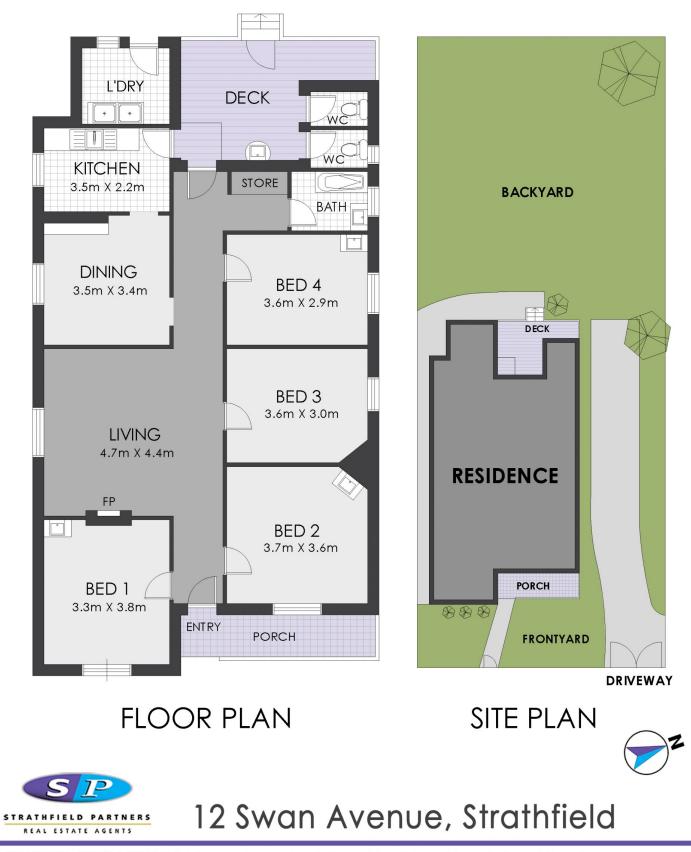

## **12 Swan Avenue Strathfield NSW**

- 2 Minutes walk to Strathfield Station and Strathfield CBD.

- Total Site Area: 567m<sup>2</sup>
- Zoned R3 Medium Density

Not often does a property in this location come for sale with the potential to build a duplex in Strathfield. (STCA)

This attractively priced home in Strathfield with an uplift for redevelopment (STCA) awaits the most astute buyer.

| Price | : \$ 3,200,000 |
|-------|----------------|
|       |                |

View

- Land Size : 567 sqm
  - : https://www.strathfieldpartners.com.au/sale/ nsw/inner-west/strathfield/residential/house/ 6817214