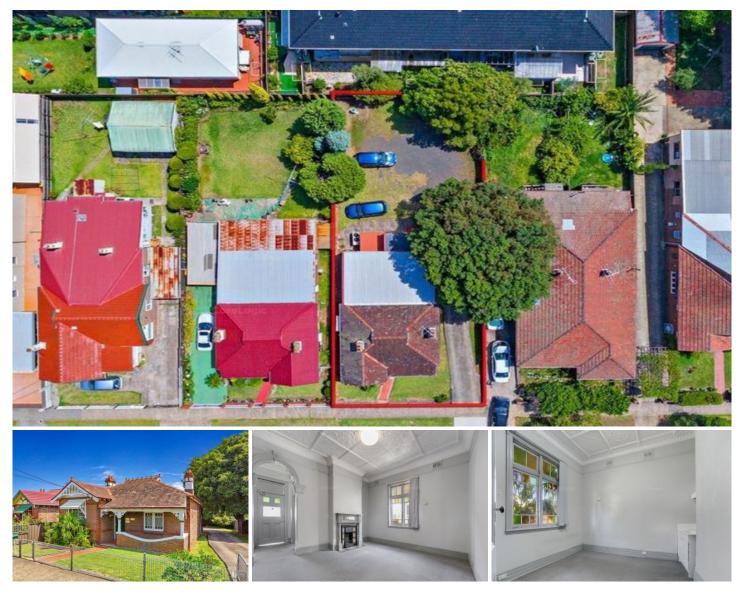

## **12 Swan Avenue Strathfield NSW**

- 2 Minutes walk to Strathfield Station and Strathfield CBD.

- Total Site Area: 567m<sup>2</sup>
- Zoned R3 Medium Density

Not often does a property in this location come for sale with the potential to build a duplex in Strathfield. (STCA)

This attractively priced home in Strathfield with an uplift for redevelopment (STCA) awaits the most astute buyer.

| Price | : \$ 3,200,000 |
|-------|----------------|
|       |                |

View

- Land Size : 567 sqm
  - : https://www.strathfieldpartners.com.au/sale/ nsw/inner-west/strathfield/residential/house/ 6817214