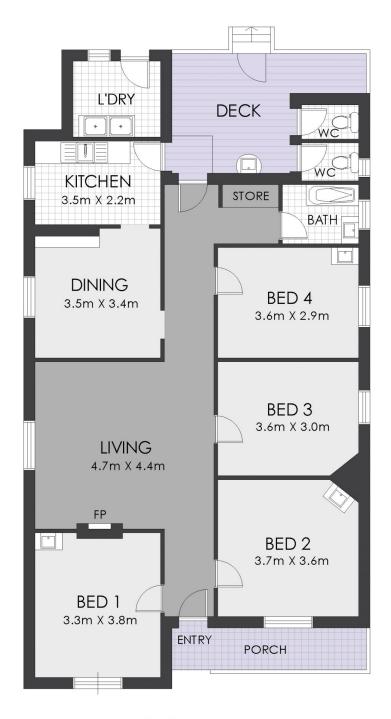

## 12 Swan Avenue Strathfield NSW

- 2 Minutes walk to Strathfield Station and Strathfield CBD.
- Total Site Area: 567m²
- Zoned R3 Medium Density

Not often does a property in this location come for sale with the potential to build a duplex in Strathfield. (STCA)

This attractively priced home in Strathfield with an uplift for redevelopment (STCA) awaits the most astute buyer.

**Price** : \$ 3,200,000 **Land Size** : 567 sqm

**View**: https://www.strathfieldpartners.com.au/sale/