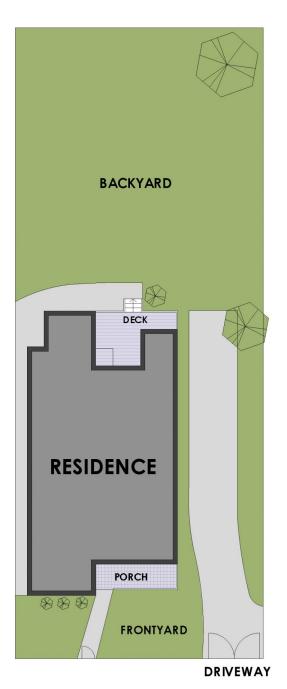

## 12 Swan Avenue Strathfield NSW

- 2 Minutes walk to Strathfield Station and Strathfield CBD.
- Total Site Area: 567m²
- Zoned R3 Medium Density

Not often does a property in this location come for sale with the potential to build a duplex in Strathfield. (STCA)

This attractively priced home in Strathfield with an uplift for redevelopment (STCA) awaits the most astute buyer.

**Price** : \$ 3,200,000 **Land Size** : 567 sqm

**View**: https://www.strathfieldpartners.com.au/sale/