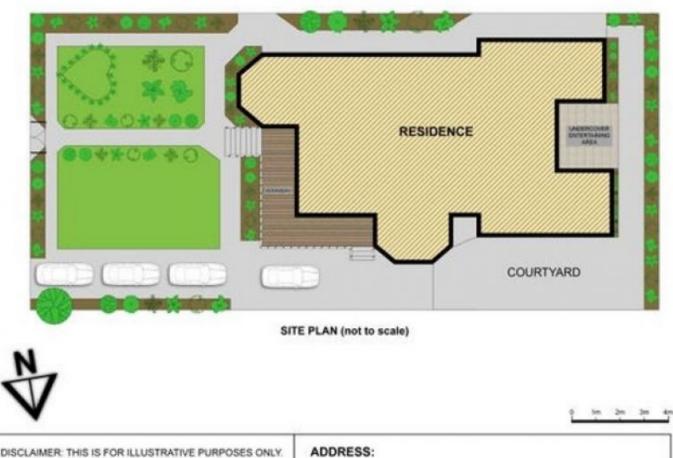

## 89 Park Road Burwood NSW

This beautifully crafted, fully renovated residence combines a classical living charm with modern and detailed decorations. It sits prominently on the high side of the street on approximately 770 square metres of land with over 19-metre wide street frontage. The backyard includes an undercover carport with an additional spacious storage room.

## Land Size : 770 sqm

: https://www.strathfieldpartners.com.au/sale/ nsw/inner-west/burwood/commercial/develo pment/6817903

View

Fabrizio Pignataro 9704 0018

Robert Pignataro 9763 2277

DISCLAIMER: THIS IS FOR ILLUSTRATIVE PURPOSES ONLY. ALL DIMENSIONS ARE APPROXIMATE AND IT DOES NOT CONSTITUTE PART OF ANY LEGAL DOCUMENTS.