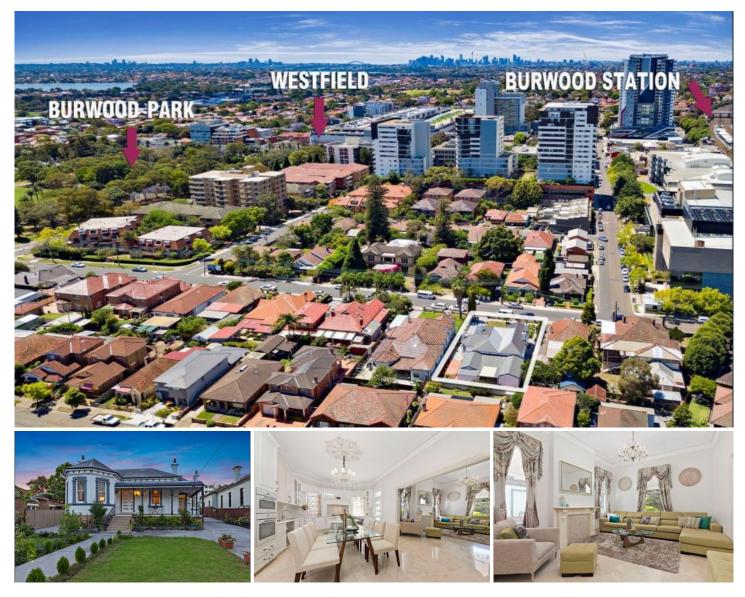

## 89 Park Road Burwood NSW

This beautifully crafted, fully renovated residence combines a classical living charm with modern and detailed decorations. It sits prominently on the high side of the street on approximately 770 square metres of land with over 19-metre wide street frontage. The backyard includes an undercover carport with an additional spacious storage room.

The property offers:

? 7 bedrooms (5 bedrooms with built-in wardrobes & ensuites), 6 bathrooms

? Elegant timber entertainment deck area with bay windows, bullnose return veranda with decorative cast iron lace work

? Elegant formal lounge & dining room plus a spacious living room

89 PARK ROAD, BURWOOD