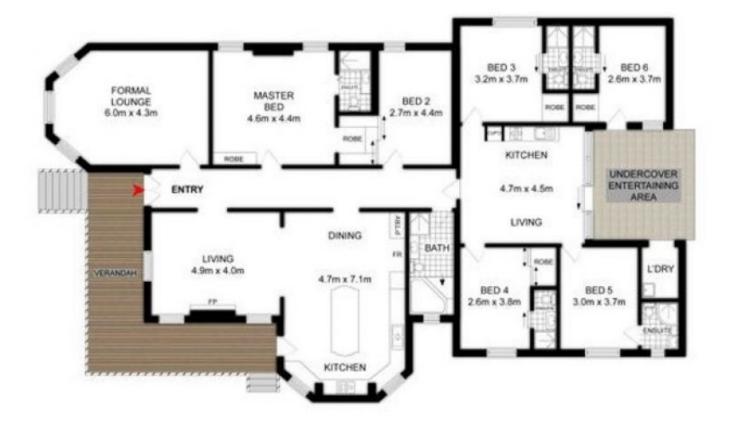

The property offers:

? 7 bedrooms (5 bedrooms with built-in wardrobes & ensuites), 6 bathrooms

? Elegant timber entertainment deck area with bay windows, bullnose return veranda with decorative cast iron lace work

? Elegant formal lounge & dining room plus a spacious living room