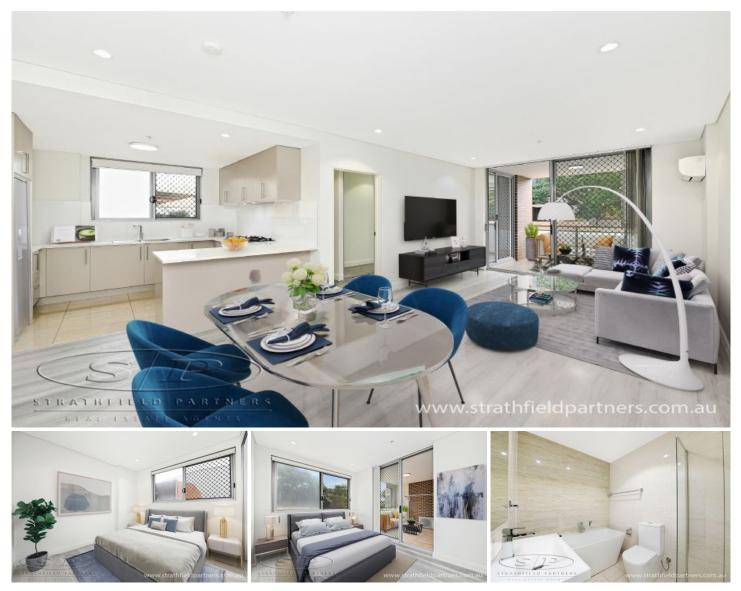

## 16/32-40 Kerr Parade Auburn NSW

These premium view apartment are perfectly positioned minutes to train station & shopping centre. Perfectly positioned high above the Auburn town centre taking advantage of the spectacular views towards the city skyline.

- \* Located on level 1
- \* Large living spaces connected undercover balcony
- \* Large sized bedrooms with built-in wardrobes
- \* Designer open plan kitchen with stainless steel appliances, gas cooking and stone bench top
- \* Fully tiled finishing bathroom with nature light
- \* Quality flooring, air conditioning
- \* Secure basement parking with lift access and security intercom
- \* A short stroll to local shopping village, train station and schools