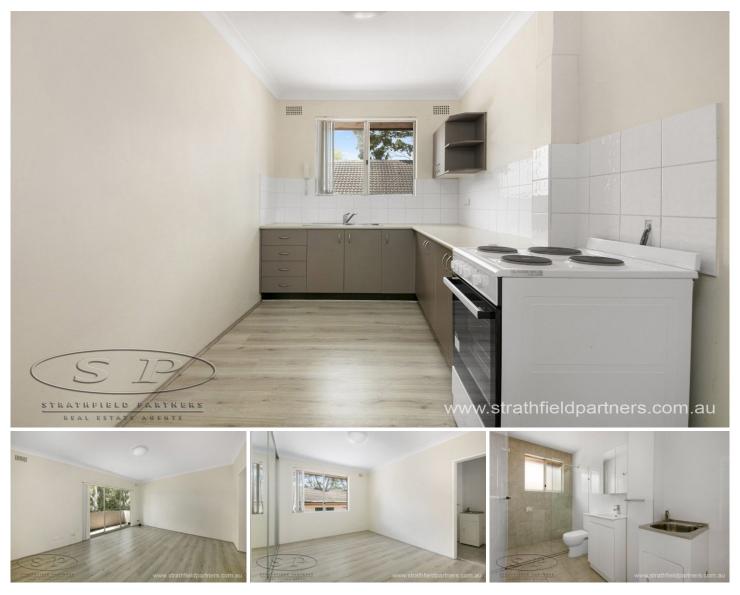

## 6/8-10 Prospect Road Summer Hill NSW

This spacious one bedroom unit is located only minutes walk to Summer Hill Village offering cafes, shops and railway station.

- \* Modern unit
- \* Modern kitchen
- \* Very spacious bedroom
- \* Built-in wardrobe
- \* Car space