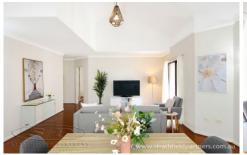

## 6/21-23 Clarence Street Burwood NSW

One of only ten in a tightly held block, this elevated, full brick, first floor apartment encompasses house-like proportions appealing to first home buyers, couples looking to downsize, investors and developers. Located on the first elevated floor, the bright and airy apartment is a stroll to the Burwood Westfield, Burwood Train Station, Emerald Square and Restaurants/Eateries. Having been recently refreshed, the apartment is presented in excellent condition lending itself to contemporary transformation capitalising on its blue-ribbon address and excellent floorplan.

Classic high ceilings, dark Tallowwood floorboards and huge double-hung sash windows set a stylish mood while an oversized layout features an enormous living room, separate full-sized kitchen, dedicated dining room and two double bedrooms with a tranquil garden outlook.