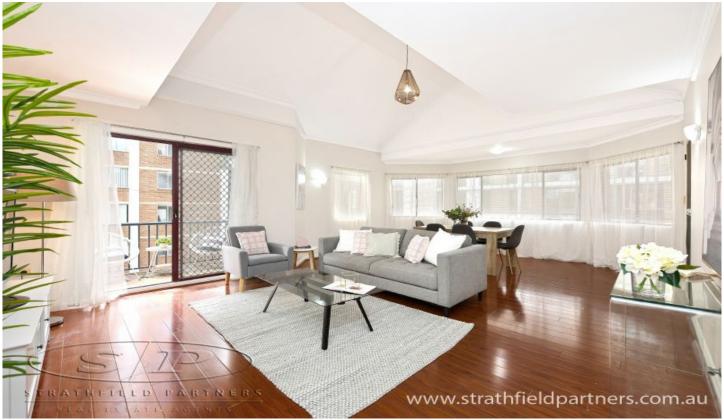

## 6/21-23 Clarence Street Burwood NSW

One of only ten in a tightly held block, this elevated, full brick, first floor apartment encompasses house-like proportions appealing to first home buyers, couples looking to downsize, investors and developers. Located on the first elevated floor, the bright and airy apartment is a stroll to the Burwood Westfield, Burwood Train Station, Emerald Square and Restaurants/Eateries. Having been recently refreshed, the apartment is presented in excellent condition lending itself to contemporary transformation capitalising on its blue-ribbon address and excellent floorplan.

Classic high ceilings, dark Tallowwood floorboards and huge double-hung sash windows set a stylish mood while an oversized layout features an enormous living room, separate full-sized kitchen, dedicated dining room and two double bedrooms with a tranquil garden outlook.