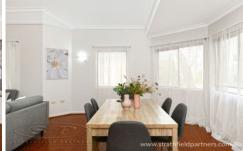

Classic high ceilings, dark Tallowwood floorboards and huge double-hung sash windows set a stylish mood while an oversized layout features an enormous living room, separate full-sized kitchen, dedicated dining room and two double bedrooms with a tranquil garden outlook.