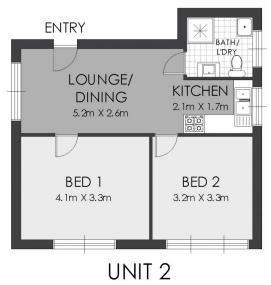

## Highlights include:

- . Block of 4 x 2 bedroom units
- . Ample off street parking
- . Refurbished with updated kitchens, bathrooms, internal laundries
- . Tiled living areas, entrance foyers and stairs
- . Balconies on top floor