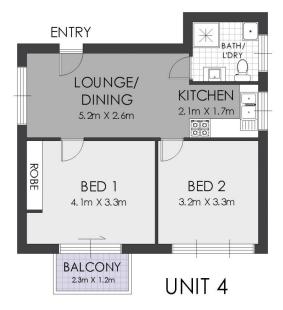

## Highlights include:

- . Block of 4 x 2 bedroom units
- . Ample off street parking
- . Refurbished with updated kitchens, bathrooms, internal laundries
- . Tiled living areas, entrance foyers and stairs
- . Balconies on top floor