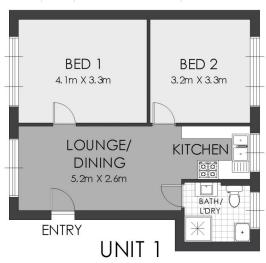

## Highlights include:

- . Block of 4 x 2 bedroom units
- . Ample off street parking
- . Refurbished with updated kitchens, bathrooms, internal laundries
- . Tiled living areas, entrance foyers and stairs
- . Balconies on top floor