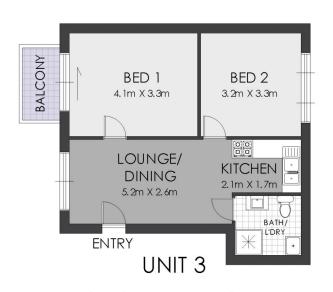

## Highlights include:

- . Block of 4 x 2 bedroom units
- . Ample off street parking
- . Refurbished with updated kitchens, bathrooms, internal laundries
- . Tiled living areas, entrance foyers and stairs
- . Balconies on top floor