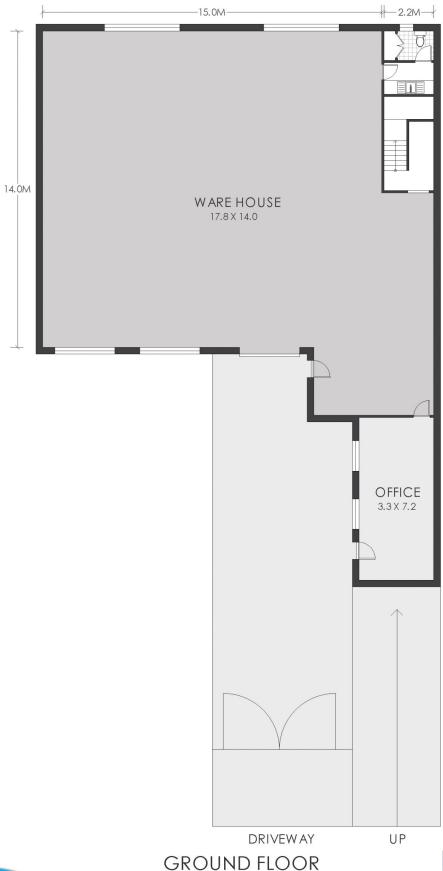

r two blocks comprising of 2 separate industrial/commercial warehouses and a residential home, located in the heart of the Leichhardt. An opportunity where the advantage is yours to expand and further develop with its R1 Zoning or keep as is with 3 mixed use rental incomes.

#### Features:

- Conveniently located, walking distance to famous Norton Street
- Short walk to bus and light rail transport
- Existing income-generating over \$130,000 p.a. with potential for more
- Land totalling approx. 615 m<sup>2</sup>, with over 18m wide frontage



Price : \$ 5,855,000 Building Size : 615 sqm

Land Size : 615 sqm View : https://www

: https://www.strathfieldpartners.com.au/s ale/nsw/inner-west/leichhardt/commerci

al/industrial/6879104



Gavin Sanna 02 9704 0027



Robert Pignataro 9763 2277





Internal area 273.0 sqm

APPROX. AREA SIZE

# 11 North Street, Leichhardt









# 13 North Street, Leichhardt