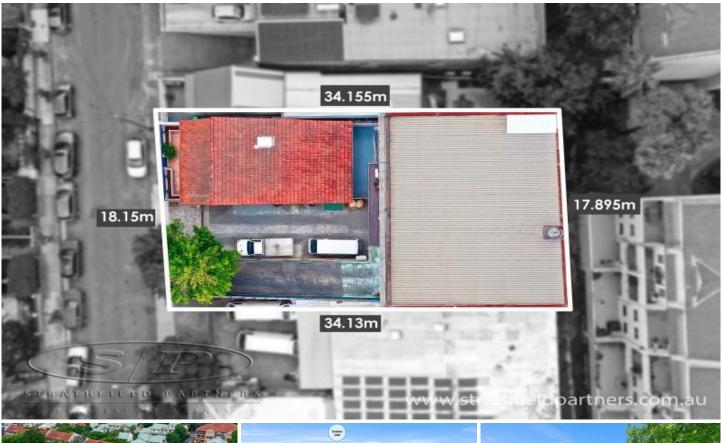

### 11-13 North Street Leichhardt NSW

### SOLD BY GAVIN AND ROBERT AT AUCTION

A once in a lifetime opportunity spanning over two blocks comprising of 2 separate industrial/commercial warehouses and a residential home, located in the heart of the Leichhardt. An opportunity where the advantage is yours to expand and further develop with its R1 Zoning or keep as is with 3 mixed use rental incomes.

#### Features:

- Conveniently located, walking distance to famous Norton Street
- Short walk to bus and light rail transport
- Existing income-generating over \$130,000 p.a. with potential for more
- Land totalling approx. 615 m<sup>2</sup>, with over 18m wide frontage

Price : \$ 5,855,000 Building Size : 615 sqm

Land Size : 615 sqm View : https://www

: https://www.strathfieldpartners.com.au/s ale/nsw/inner-west/leichhardt/commerci

al/industrial/6879104

Gavin Sanna 02 9704 0027