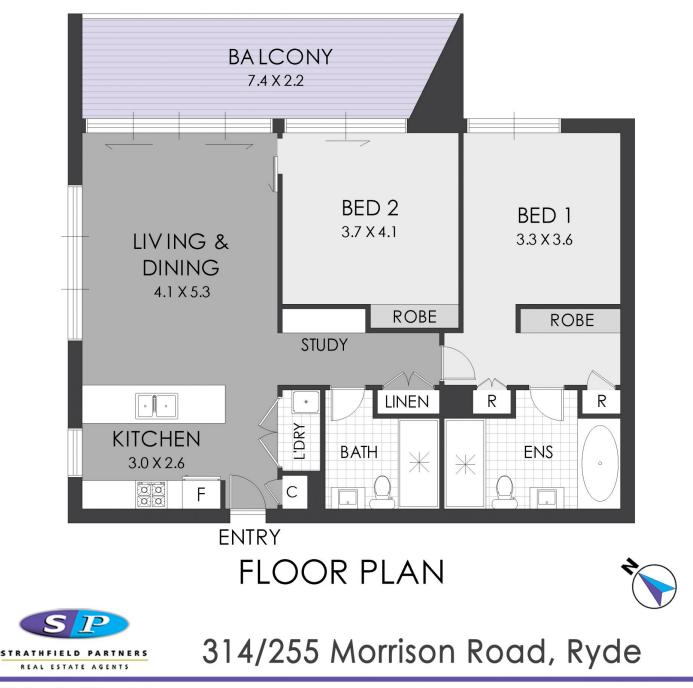

## The property features:

- ? Two generously sized bedrooms with built-in wardrobes
- ? Master bedroom opens up to a private ensuite

? Spacious free-flowing tiled kitchen with stone benchtops, dishwasher and state-of-the-art gas appliances fully-integrated with streamlined cabinetry

? Open lounge area which flows into a large balcony

## 2 🛤 2 🚔 1 🚘

View : https://www.strathfieldpartners.com.au/sale/nsw/n orthern-suburbs/ryde/residential/apartment/68910 37

Adrian Jian-Sheng Wu 02 9763 2277

Elie Semrani 9704 0031

WARNING: DISCLAIMER This information is not to be relied upon. It is strictly used for marketing and illustration purposes only. All measurements are approximate. Not to scale. No liability accepted. You must rely on your own inquiries and seek advice from your solicitor. Floor plan by cnkplan@cnkplan.com.au/ www.cnkplan.com.au