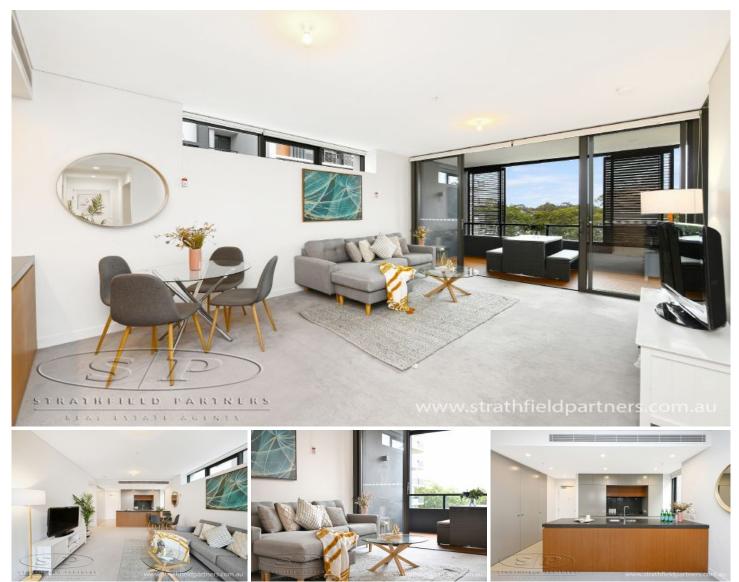

## 314/255 Morrison Road Ryde NSW

This gorgeous two-bedroom luxury apartment is sure to please a variety of buyers who are looking for a conveniently located first-home or a perfect investment opportunity. Situated in the heart of Ryde and only moments away from Top Ryde City Shopping Centre, this north-facing modern residence is well proportioned throughout with bright and airy interiors. It offers an expansive open-plan living area that boasts an abundance of natural sunlight and overlooks the internal gardens.

## The property features:

- ? Two generously sized bedrooms with built-in wardrobes
- ? Master bedroom opens up to a private ensuite

? Spacious free-flowing tiled kitchen with stone benchtops, dishwasher and state-of-the-art gas appliances fully-integrated with streamlined cabinetry

? Open lounge area which flows into a large balcony