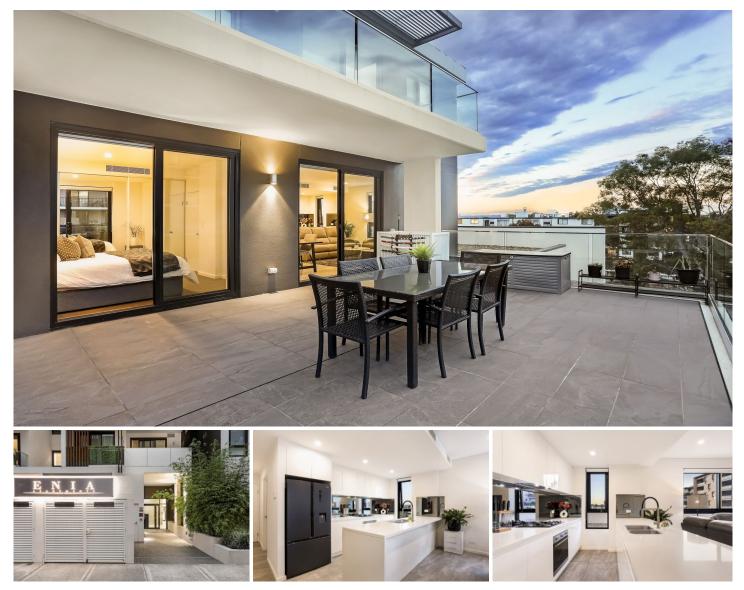

## 37/25-29 Smallwood Avenue Homebush NSW

"Enia" is a collection of designer residences located in the heart of Homebush. A rare retreat in one of Sydney's most affluent, sought-after locations, it is a showcase of modern design.

This two-bed, two-bath residence does not compromise on space. The expansive open plan living flows effortlessly into a sundrenched outdoor terrace, while the generous master suite opens up to a private ensuite. Inspired by a natural material palette, the interiors are sophisticated yet contemporary.

Enjoy the stunning kitchen, a real centrepiece boasting a large caser-stone island benchtop alongside a separate window for extra air flow. Abundant storage offers a place for everything, with high-end SMEG appliances fully integrated within streamlined cabinetry.