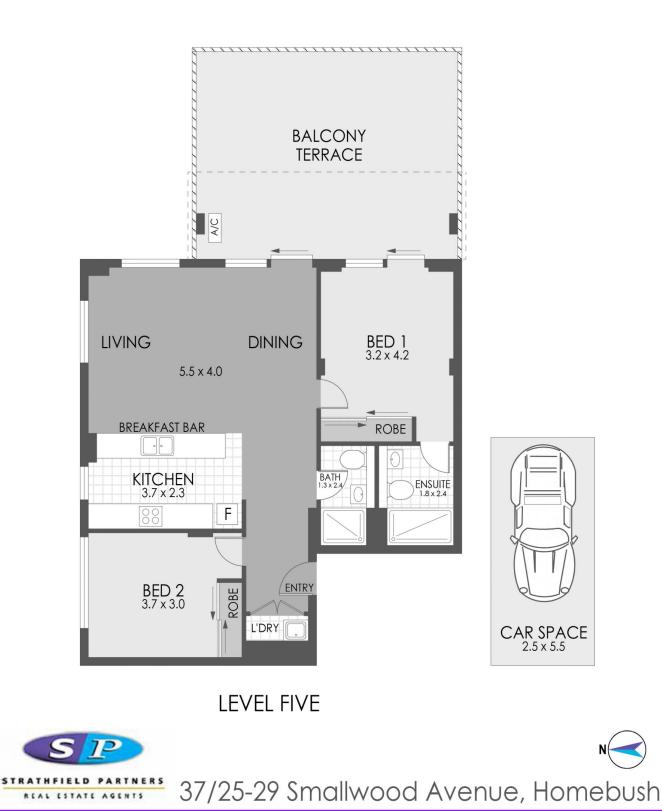

This two-bed, two-bath residence does not compromise on space. The expansive open plan living flows effortlessly into a sundrenched outdoor terrace, while the generous master suite opens up to a private ensuite. Inspired by a natural material palette, the interiors are sophisticated yet contemporary.

## 2 🛤 2 🖕 1 🚘

**Price :** \$ 700,000

View : https://www.strathfieldpartners.com.au/sale/nsw/i nner-west/homebush/residential/apartment/6961 524

Elie Semrani 9704 0031

Adrian Jian-Sheng Wu 02 9763 2277

https://www.strathfieldpartners.com.au