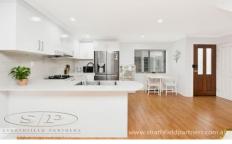

Fantastic north-facing house with abundant natural sunlight throughout all bedrooms and living room the whole day.

Quality gourmet kitchen with gas cooking and customized double door fridge space. A sizeable granite benchtop with a breakfast bar.