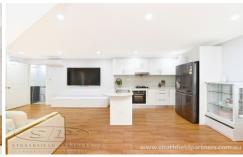

Fantastic north-facing house with abundant natural sunlight throughout all bedrooms and living room the whole day.

Quality gourmet kitchen with gas cooking and customized double door fridge space. A sizeable granite benchtop with a breakfast bar.