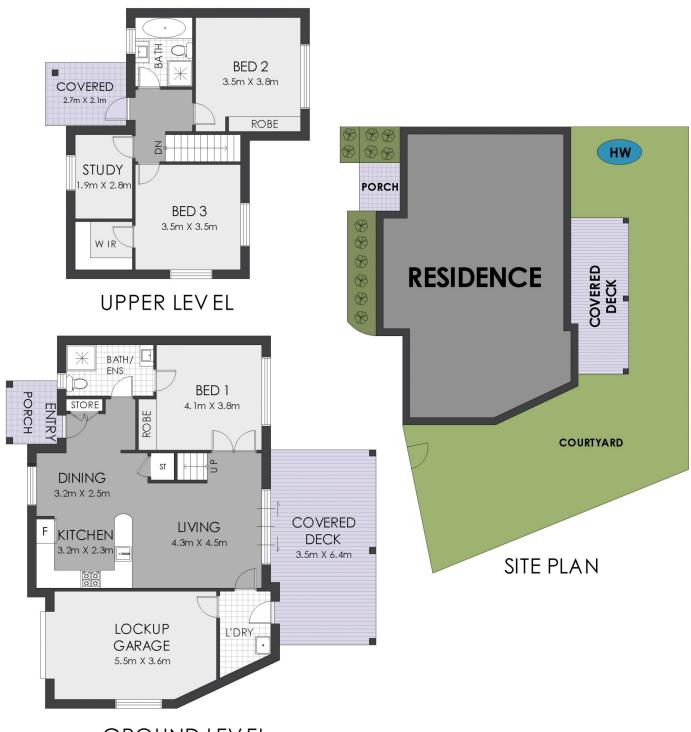

## 45B Wayland Avenue Lidcombe NSW

As new two-storey duplex presents immaculate modern features, and perfectly designed for a family with seniors to live.

Proudly boasting two Master-bedrooms conveniently placed on each floor.

Fantastic north-facing house with abundant natural sunlight throughout all bedrooms and living room the whole day.

Quality gourmet kitchen with gas cooking and customized double door fridge space. A sizeable granite benchtop with a breakfast bar.

Balcony on the 1st floor giving you another enjoyable space!

3 📭 2 🖺 1 🗬

**Price** : \$ 896,000 **Land Size** : 257 sqm

View: https://www.strathfieldpartners.com.au/sale/

nsw/parramatta/lidcombe/residential/townho