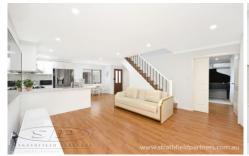

Fantastic north-facing house with abundant natural sunlight throughout all bedrooms and living room the whole day.

Quality gourmet kitchen with gas cooking and customized double door fridge space. A sizeable granite benchtop with a breakfast bar.