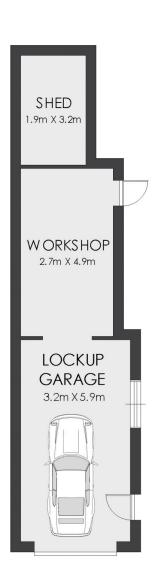

## SOLD BY GAVIN SANNA AT AUCTION

Ready to move straight in. Freshly renovated California Bungalow, full brick family home in a prime location within proximity to public transport, shops, parks, schools, local amenities and Sydney Olympic Park. The smart layout is excellent for growing families or astute buyers looking for a ripe investment opportunity. Brand new kitchen and bathroom, new floating timber floors and a wide driveway leading to a lock-up garage, workshop and shed, the home is set on a 496sgm block of land with 12.8m frontage.

Zoned R3 Medium Density, providing a potential boutique re-development site opportunity for future capital gains.

Highlights include:

3 📭 1 🟪 3 🗬

**Price** : \$ 1,368,000 **Land Size** : 496 sgm

**View**: https://www.strathfieldpartners.com.au/sale/