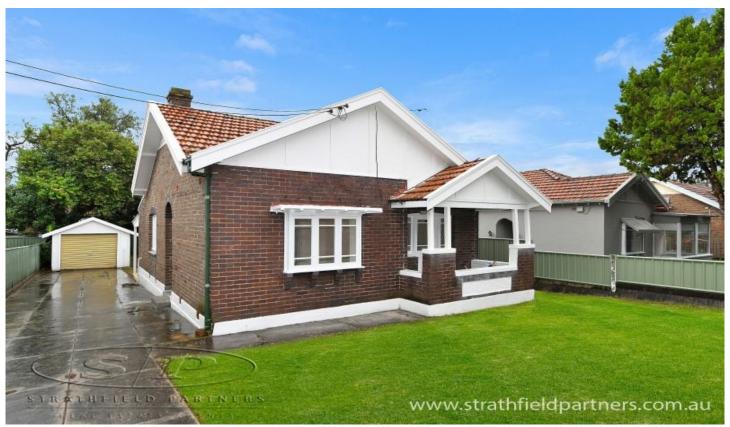

## 9 Courallie Avenue Homebush West NSW

## SOLD BY GAVIN SANNA AT AUCTION

Ready to move straight in. Freshly renovated California Bungalow, full brick family home in a prime location within proximity to public transport, shops, parks, schools, local amenities and Sydney Olympic Park. The smart layout is excellent for growing families or astute buyers looking for a ripe investment opportunity. Brand new kitchen and bathroom, new floating timber floors and a wide driveway leading to a lock-up garage, workshop and shed, the home is set on a 496sgm block of land with 12.8m frontage.

Zoned R3 Medium Density, providing a potential boutique re-development site opportunity for future capital gains.

Highlights include:

3 📭 1 🟪 3 🗬

**Price** : \$ 1,368,000 **Land Size** : 496 sgm

**View**: https://www.strathfieldpartners.com.au/sale/