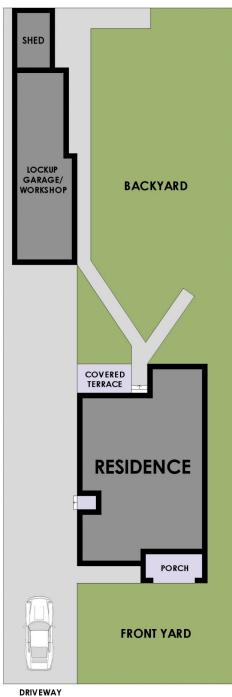

## SOLD BY GAVIN SANNA AT AUCTION

Ready to move straight in. Freshly renovated California Bungalow, full brick family home in a prime location within proximity to public transport, shops, parks, schools, local amenities and Sydney Olympic Park. The smart layout is excellent for growing families or astute buyers looking for a ripe investment opportunity. Brand new kitchen and bathroom, new floating timber floors and a wide driveway leading to a lock-up garage, workshop and shed, the home is set on a 496sgm block of land with 12.8m frontage.

nsw/inner-west/homebush-west/residential/

house/6980129

Gavin Sanna 02 9704 0027

SITE PLAN

9 Courallie Avenue, Homebush West