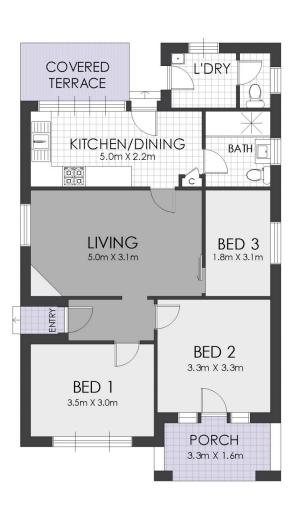

## 9 Courallie Avenue Homebush West NSW

## SOLD BY GAVIN SANNA AT AUCTION

Ready to move straight in. Freshly renovated California Bungalow, full brick family home in a prime location within proximity to public transport, shops, parks, schools, local amenities and Sydney Olympic Park. The smart layout is excellent for growing families or astute buyers looking for a ripe investment opportunity. Brand new kitchen and bathroom, new floating timber floors and a wide driveway leading to a lock-up garage, workshop and shed, the home is set on a 496sgm block of land with 12.8m frontage.

Zoned R3 Medium Density, providing a potential boutique re-development site opportunity for future capital gains.

Highlights include:

3 📭 1 🟪 3 🗬

**Price** : \$ 1,368,000 **Land Size** : 496 sgm

**View**: https://www.strathfieldpartners.com.au/sale/